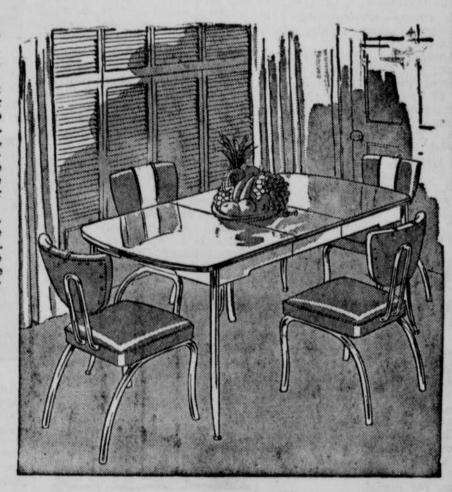

Innerspring

MATTRESSES

Priced up from 22.50

This graceful table puts sparkle in your dining room, kitchen or playroom. The Daystrom laminated plastic top won't chip, stain or mar - it's resistant to heat a n d acids. For company meals, the extra leaf quick-ly adds 12" to the 30" x 42" top. The legs are tapered for elegance - rounded for fast cleaning. Ball feet make the table easy to move. You can wash the handsome, 2 - tone plastic upholstery on the chairs, too.