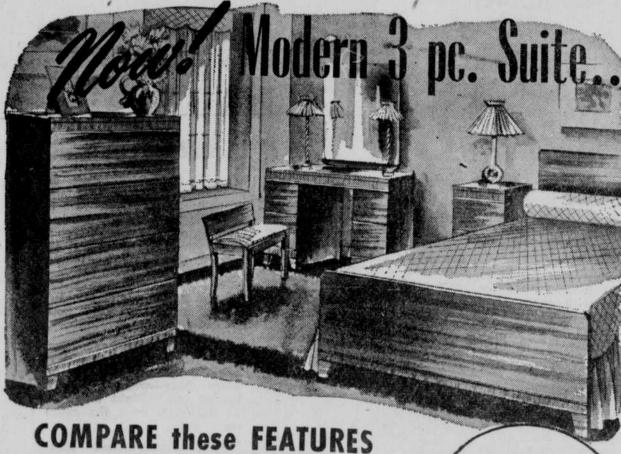

Plan.

Beautiful Striped Walnut Veneer!

Stunning Square Modern Styling!

Dustproof Drawers—Oak Interiors!

• Large Plate Glass Mirror!

Seldom have you seen any lovelier styling! Seldom have you seen such silken-smooth walnut veneer at such a remarkably low price! All drawers have center guides ... concealed finger-tip grooves. Have it in your home now!

MATCHING VANITY BENCH......14.95

BED, CHEST, VANITY

Only 18.50 Down-then 2.50 Per Week, Payable Monthly

Exclusively designed for us and bought especially for this event

Point Pen

The Friendly Store O'NEILL'S MOST COMPLETE SHOPPING CENTER