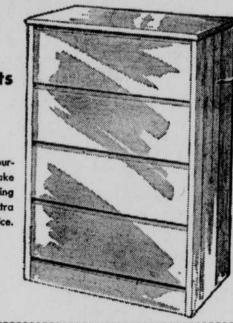

A necessity for keeping lawns and gardens green in the summer heat.

Heavy-Duty 2-Ply 5-8" hose in 50-ft. lengths

5-Drawer

**Unfinished Chests** 

14.95

Paint this roomy chest to please yourself . . . it's smoothly sanded to take any finish. Modern style, with pleasing thes and hidden drawer pulls. Extra storage space at a budget price. Size 15 x 311/2 x.441/2 inches.