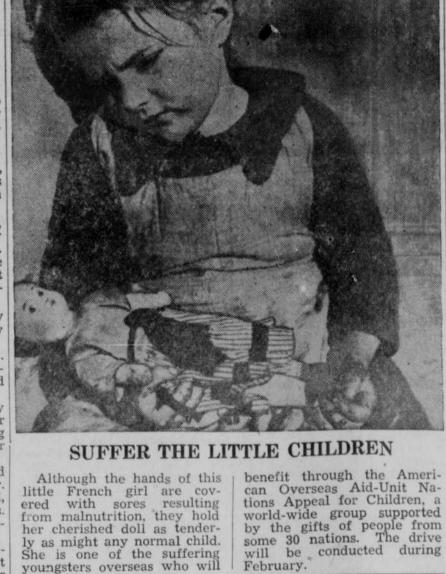

Sunday af-ternoon collers at the Richard Stewart home.

Mrs. Fred King and baby and Mr. and Mrs. Dale Mulhair and son were Sunday evening callers at the Friend Keeler home.

Mr. and Mrs. Fred King had as Sunday dinner guests Mr. and Mrs. Clarence Moody, Berl, Earl and Patty, Mr. and Mrs. Leland Moody and Vera Hazelhorst. Mrs. Lettie Combes has re-

turned from an extended visit at the home of her daughter in Grand Island. Oral Pickering was in Oma-

ha last week. Mrs. William Pinkerman was here from Holt county to assist with the shower for her niece,

Betty Wike. Mrs. Clarence Moody assisted with the dinner at the G. L. Mulhair home, served to relatives following the funeral of William Dahms arrived on Wednesday from Chicago, Ill. for a visit at the Dr. F. J. Fish-Charles Mulhair.

2.10



Mrs. Moore Hostess -

Frank Clements.

The Last Minute bridge club met with with Mrs. Leo Moore on January 21. Winners were Mrs. H. J. Hoffman and Mrs.

FREE

GLASS

If you have COMPRE-HENSIVE INSURANCE

Pak

### Ray C. Keeler Takes Bride at Papilion

LYNCH — Miss Elsie Men-king, daughter of Mrs. Helen Menking, of Arlington, and Ray C. Keeler, of Omaha, son of Mr. and Mrs. Friend Keeler, of Lynch, were married at Pa-pilion January 8.

The bride wore a street-length gown of turquoise blue with matching hat and black accessories. Her corsage was of gardenias and pink roses and she wore a double-strand of pearls a gift from the bridegroom.

The bridegroom's suit was dark brown and striped.

Mr. Keeler spent the greater part of his life in Lynch. Since being discharged from the ar-my in Apri