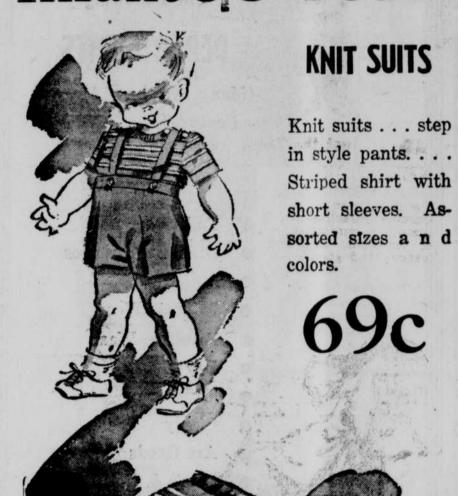

SUNSUITS Sanforized Gabardine

Infant's & Toddler's Wear

CRIB BLANKETS

Baby pepperell crib blankets . . . deluxe . . . solid

Main Floor

Girls' Cotton DRESSES

SIZES 3 TO 6

A Special Item