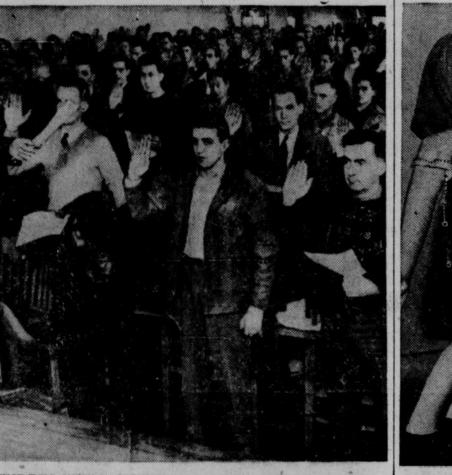

FIVE HUNDRED NEW DEPUTIES . . . Ready for action, more than 500 recruits were sworn in as special deputies by Sheriff George Hanley of Milwaukee to help the police department handle the Allis Chal-mers strike at the plant at West Allis, Wis. The plant was closed on election day, but opened the following day with the picket line still active and cases of trouble from different groups of strikers as well as those who passed the picket line.