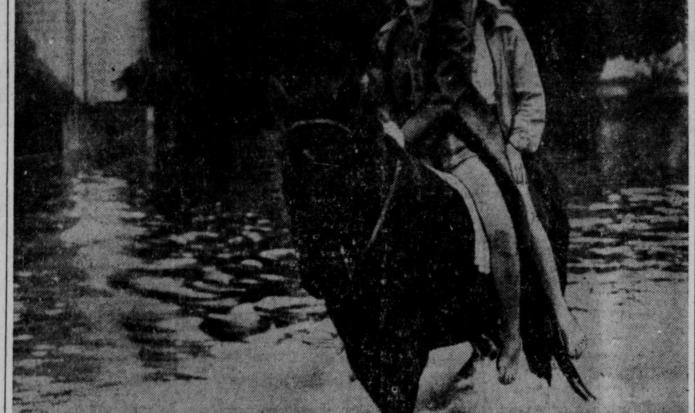

CLOUDBURST HITS TEXAS TOWN . . . Two young women of Beaumont, Texas, were forced to leave their flooded homes on the back of their pet pony. A cloudburst covered a large portion of the city with water ranging from several feet to inches deep. Most of the water receded within four days.