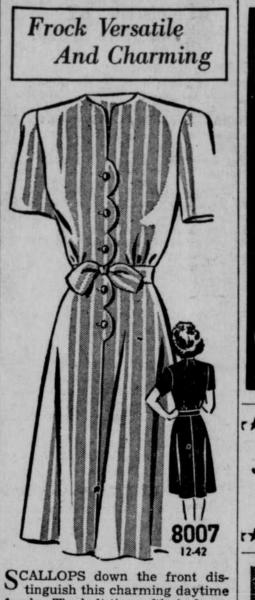

frock. The belt ties softly in front,

and there's the popular high slit

neckline. Picture it in a striped

grey flannel or jewel-tone solid tones. You'll wear it all winter

Pattern No. 8007 is for sizes 12, 14, 16, 18, 20; 40 and 42. Size 14 requires 33/a yards of 35 or 39-inch.