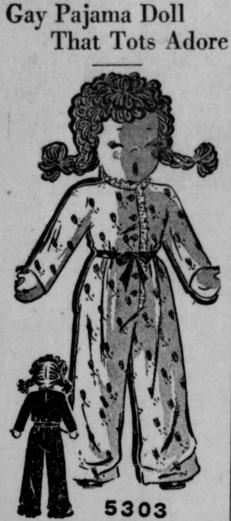

 $\mathbf{\Gamma}_{\text{they can take to bed.}}^{\text{OTS}}$  adore soft, cuddly toys sleepy time doll is 15 inches high and is dressed in warm, gayly flowered pajamas with narrow ruffle trim.

o obtain complete tissue pattern for body, pajamas, embroidery chart for , instructions on how to make the hair he Bedtime Doll (Pattern No. 5303) 1 20 cents in coin, your name, address pattern number. pattern number