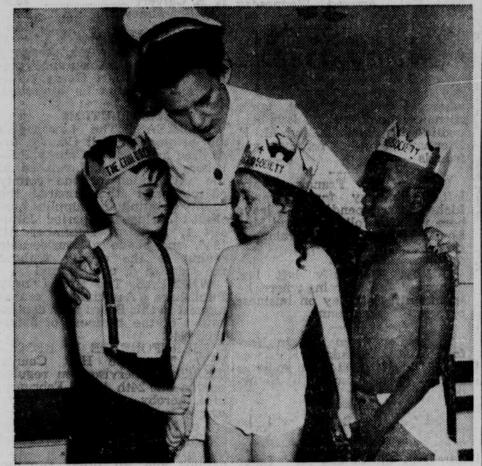

## Kings and Queen of Health

As one of the preliminaries of Health day, the healthiest boy and girl from the Children's Aid society's city-wide centers (New York) were chosen and crowned at the society's west-side center. And here they | fashion show in Washington. The are (left to right) with nurse Odalovich. Viasco Cardoza, 51/2, king; Marie Romans, 51/2, queen; Hilton Douglas, 6, king of Negro children.