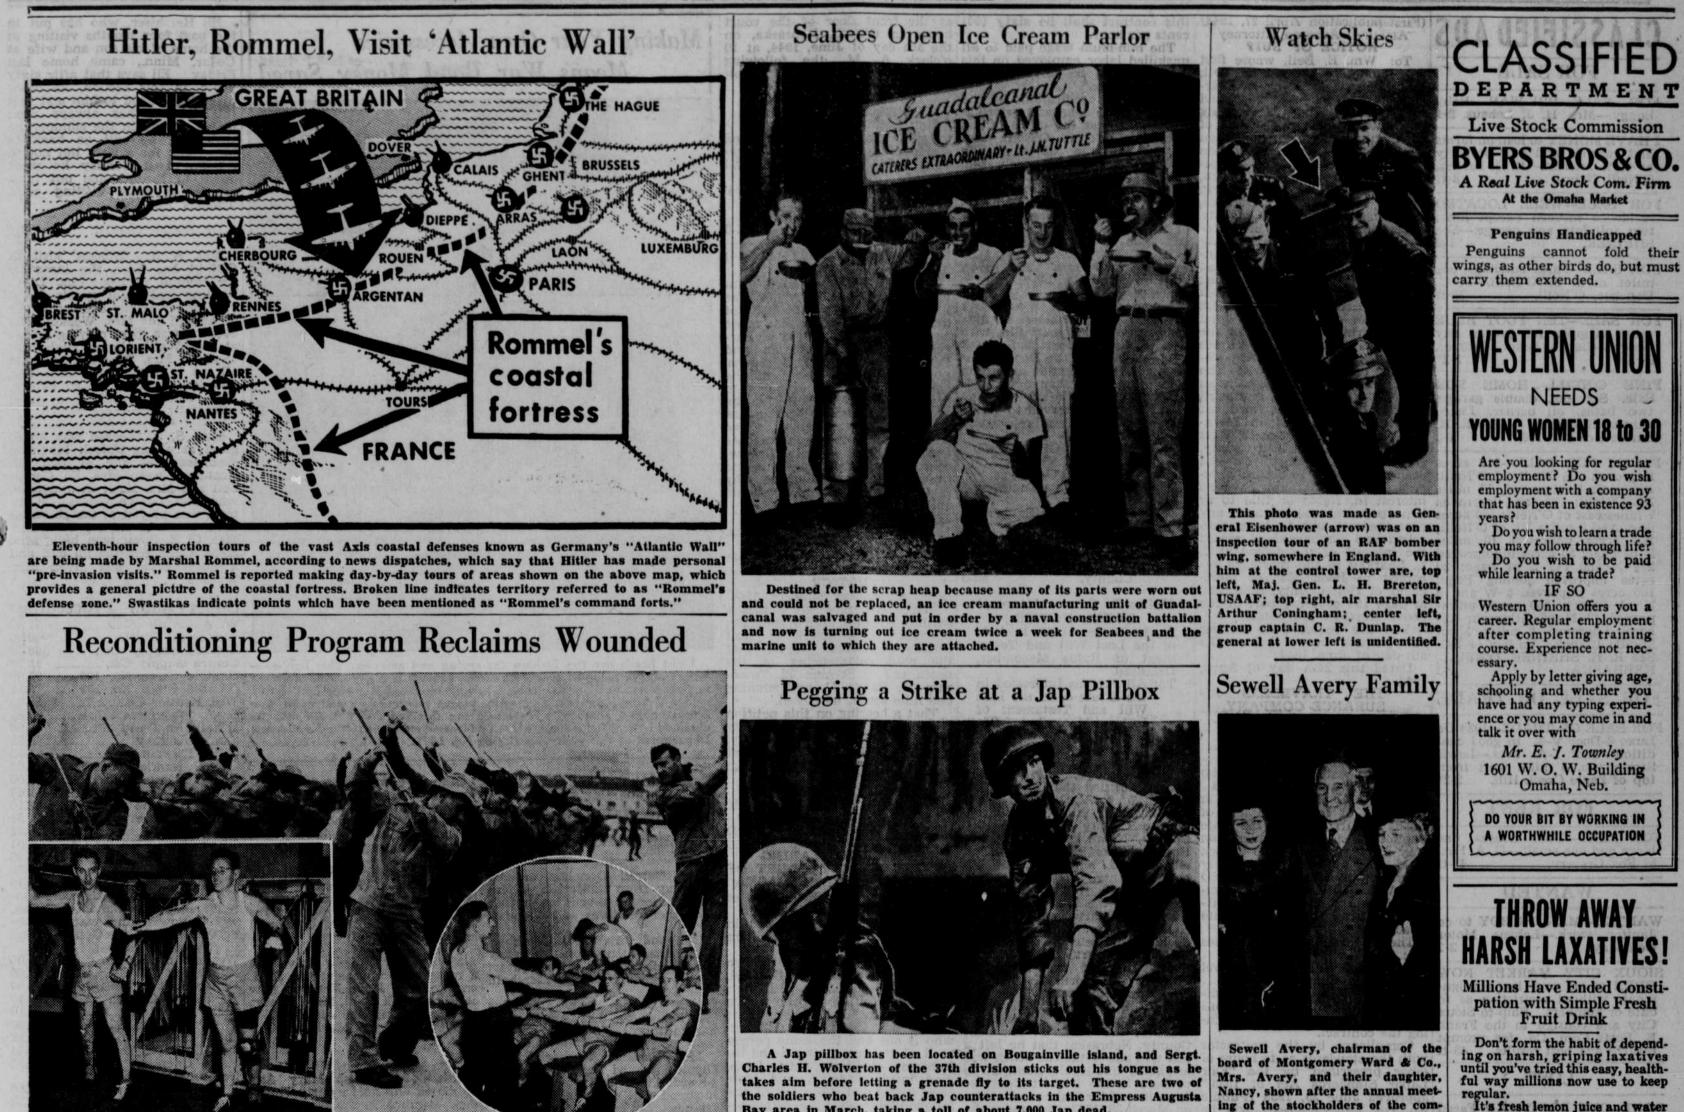

THE FRONTIER, O'NEILL, NEBRASKA



regular. It's fresh lemon juice and water taken first thing in the morning juice of one Sunkist Lemon in a glass of water. Taken thus, on an empty stomach, it stimulates normal bowel action, day after day, for most people. And lemons are actively good And lemons are actively good for you. They're among the richest sources of Vitamin C, which com-bats fatigue, helps resist colds and infections. They supply vitamins B, and P, aid digestion and help alkalinize the system. Try this grand wake-up drink 10 mornings. See if it doesn't help you! Use California Sunkist Lemons.

The function of the England General hospital at Atlantic City, N. J., is the reconditioning of convalescent soldiers and officers before being sent back to duty. In picture at top, Sergt. Vic Ghezzi, former national PGA ch