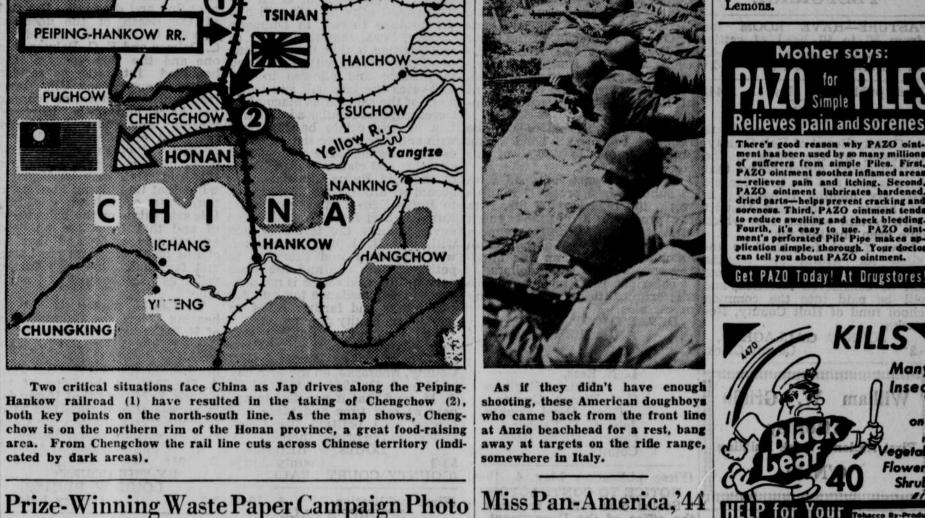

SUCHOW

NANKING

Yangtze

HANGCHOW

**\*** 

N

HANKOW

Two critical situations face China as Jap drives along the Peiping-Hankow railroad (1) have resulted in the taking of Chengchow (2), both key points on the north-south line. As the map shows, Chengchow is on the northern rim of the Honan province, a great food-raising area. From Chengchow the rail line cuts across Chinese territory (indi-

As if they didn't have enough shooting, these American doughboys who came back from the front line at Anzio beachbead for a rest, bang away at targets on the rifle range, somewhere in Italy.

pany, in Chicago. The Ward plant