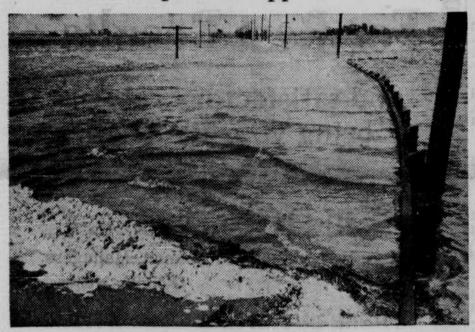

**Behind Firing Line** 

vas seized u

velt's orders.

Victory Garde

Floods have been sweeping the Mississippi river valley, with the water at an all-time high in the St. Louis terrain, inundating great stretches of agricultural land, making many homeless, and wreaking untold property damage. Here is water flowing over the chain of rocks bridge highway, where a break in the Chouteau island levee loosed great floods of water.