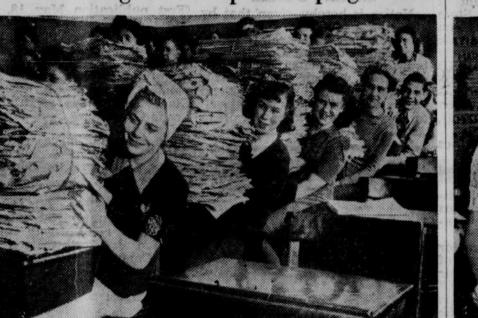

"G. I. Jane" proudly exhibits a new summer uniform as an enlisted member of the WAC. The blouse and skirt are of the same tropical officers of the corps.

The above picture won the national grand prize in the news picture contest sponsored by the U. S. victory waste paper campaign. It was entered by John Mendicino of the Chicago Sun. Award was a \$500 war bond phy presented to her, following her worsted material as that worn by plus \$200 war bond for first place in the East North-Central region. Prize selection as Miss Pan-America of winners were announced by Linwood I. Noyes, president of the ANPA. 1944, at a contest held in Miami.