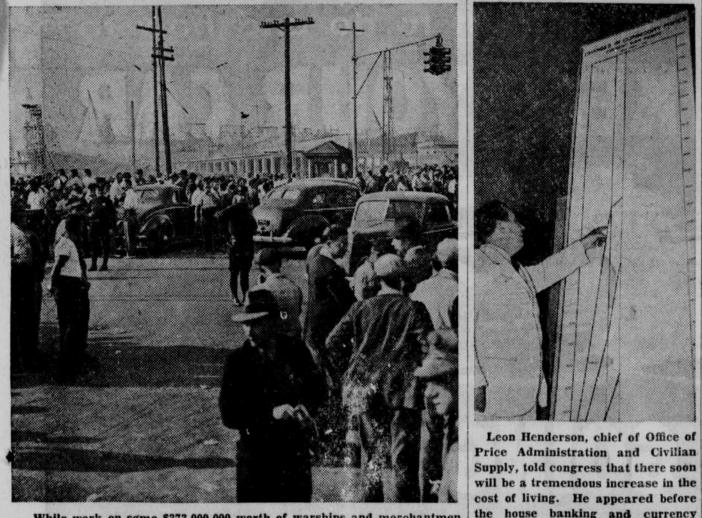

**New Senator** 

While work on some \$373,000,000 worth of warships and merchantmen remained at a standstill, these members of the C.I.O. industrial union of America picketed outside the yards of the Federal Shipbuilding & Dry Dock company at Kearney, N. J. The strike was called over the failure of the company and the union to agree in a dispute over the classification of some 1,500 workers.

Leon Henderson, chief of Office of

house banking and currency

committee to urge passage of the

price-fixing bill. Photo shows Hen-

derson pointing to 10 foot chart show-

ing changes in commodity prices of

Air Support Chief