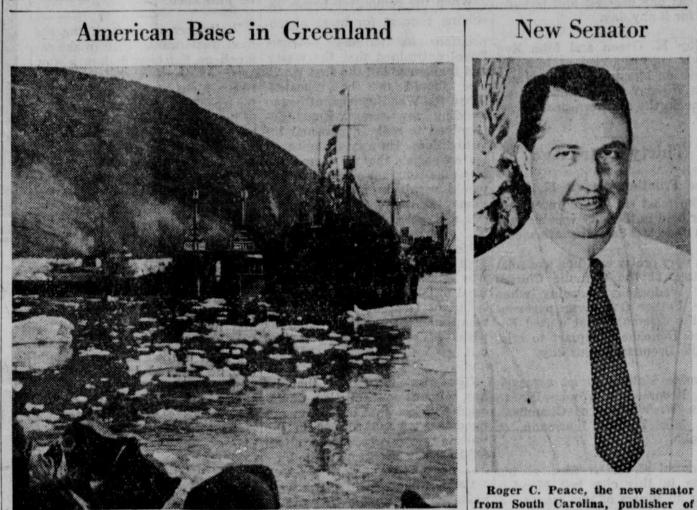

A scene at the American base in Greenland, showing two patrol ships tied to an oil tanker, with a coast guard tug beside them. In far background is a U. S. army transport, while in the foreground can be seen soldiers aboard the transport from which this was taken. This picture is from the first shipment of photos of the American forces in Greenland.

## Fighting Photographer

For the first time since the World war, fighting photographers are

the News-Piedmont, Greenville, S.

C., who was appointed by Governor

Maybank to fill out unexpired term

of late Sen. Alva Lumpkin, who died

after serving less than two weeks

in the senate.

Maj. Gen. John F. O'Ryan of New York, veteran commander of the been appointed senior adviser to Henry Stimson, secretary of war.

**Close Relative** Indecision is a very near relative to unhappiness. - Stanley Mills.