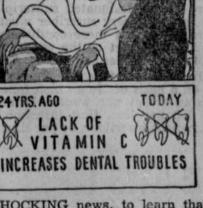

In the lower left is a view of part of the construction work on the U.S. base site at the British island of Trinidad, where the government is spending millions to make more secure the approaches to the Panama canal. Above is shown Major Stafford, commander of the marines at Trinidad, shaking hands with Commander St. George Lindsay of Britain's royal navy. Right: American ships unloading cargoes of material at Port of Spain