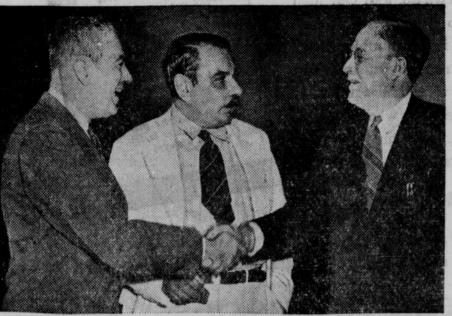

In the lower left is a view of part of the construction work on the U.S. base site at the British island of Trinidad, where the government is spending millions to make more secure the approaches to the Panama canal. Above is shown Major Stafford, commander of the marines at Trinidad, shaking hands with Commander St. George Lindsay of Britain's royal navy. Right: American ships unloading cargoes of material at Port of Spain