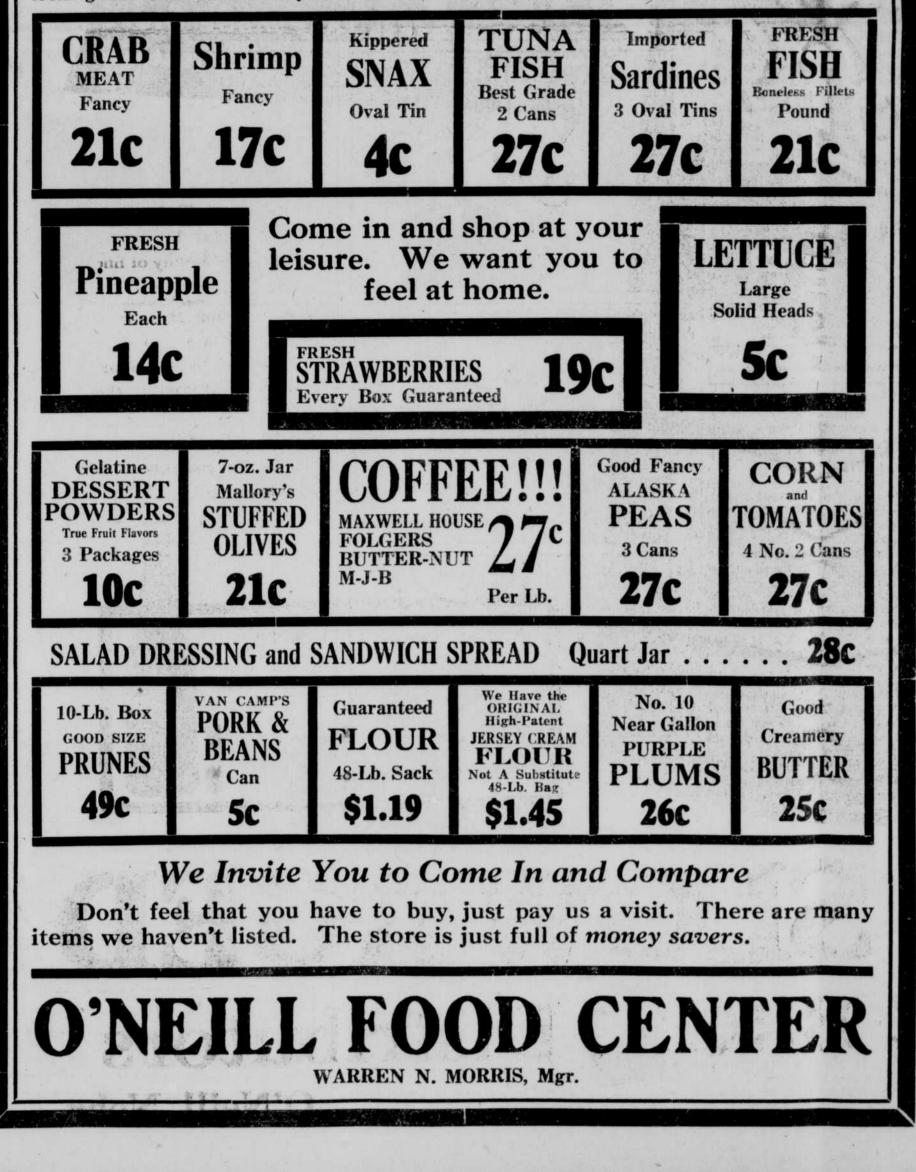

## THE FRONTIER, O'NEILL, NEBRASKA, THURSDAY, MAY 28, 1936.

for those guests you will have in on **Decoration Day** 

OF COURSE EVERY DAY IS SPECIAL DAY at the O'NEILL FOOD CENTER, but on occasion we will offer you EXTRA EXTRA specials! If its something fancy or something different you're looking for we have it here at your Food Center.