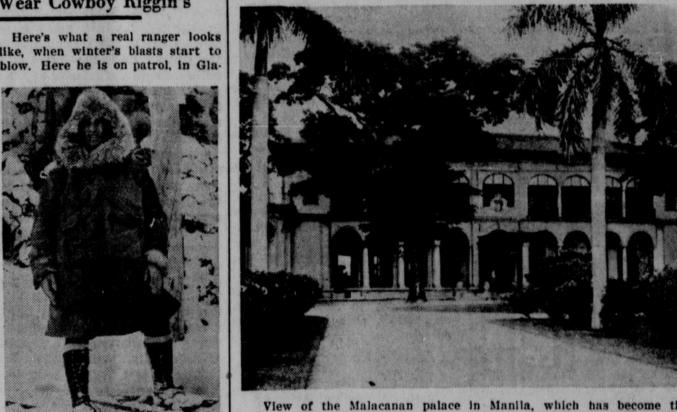

#### White House of the Philippines Rangers Don't Always

View of the Malacanan palace in Manila, which has become the executive mansion of the new commonwealth of the Philippines. Here it is that President Manuel Quezon, first president of the commonwealth, will study and settle all problems that will beset the new government. The palace was formerly occupied by Frank Murphy, the last governor general of the islands,