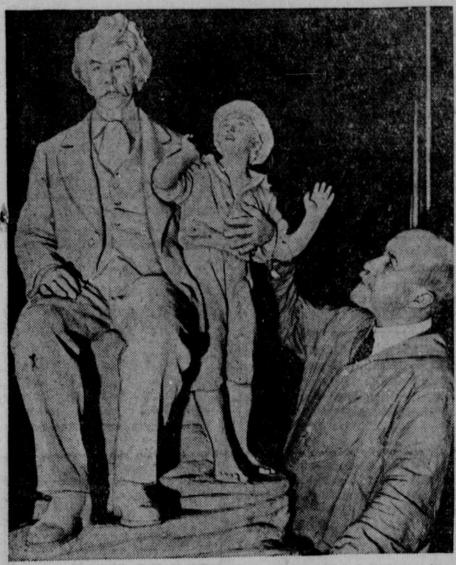

### Model of a Memorial to Mark Twain

Walter Russell, well known sculptor of New York, pictured with a Scotch home of the Carnegie fammodel of the center portion of his Mark Twain memorial which is to be lly, came over and showed us how erected in Hannibal, Mo., the boyhood home of the creator of "Tom the pipes should be played, With Sawyer" and "Huck Finn." The actual memorial itself will be 60 feet him is Roswell Miller, Carnegie's long and will contain 28 figures, all more than life size.