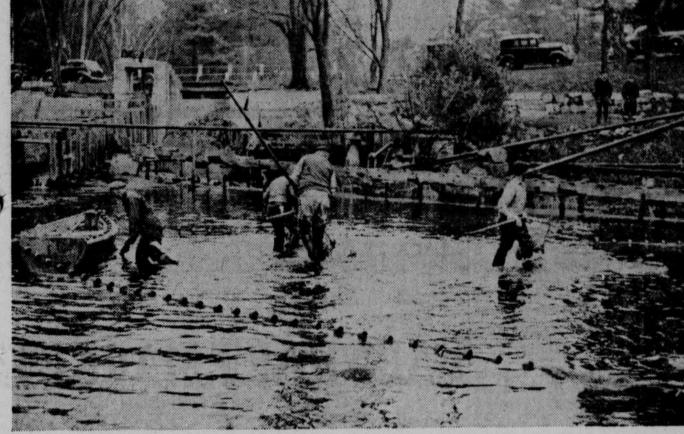

## Trapping Salmon to Strip Them of Their Spawn Wear Cowboy Riggin's

Members of the fish and game department at work in the salmon hatchery at Raymond, Me., putting a seine around a large number of salmon that come up to the pool to spawn. The salmon are dipped out of the seine and stripped of their spawn which is hatched in the hatchery. In this manner over 88 per cent of the eggs are hatched, whereas, if the salmon were allowed to spawn in their natural way only 2 per cent of the eggs would be hatched.