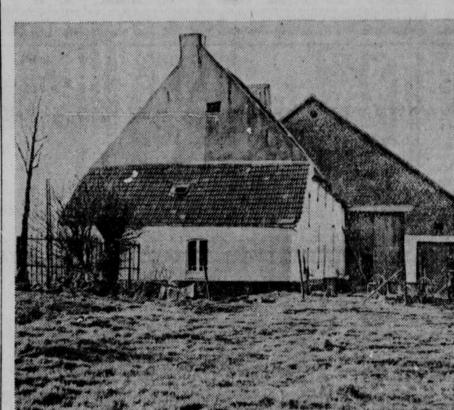

#### Belle Alliance Farm Is a Monument

The farm of the Belle Alliance on the battlefield of Waterloo, which was Napoleon's headquarters during the battle, has been preserved as a "monument historique" by the Belgian government. This is a view of the farm buildings as they are today.