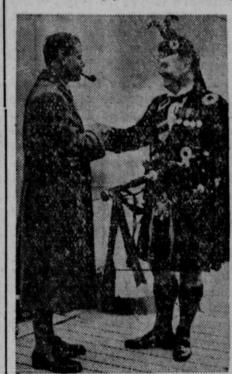

## Hoot Mon! Real Bagpipe Playin' Honors Carnegie Skibo Castle's Official Piper Toots for Yanks

To take part in the American celebration of the centenary of the birth of Andrew Carnegie, Hugh Grant, official piper at Skibo castle,