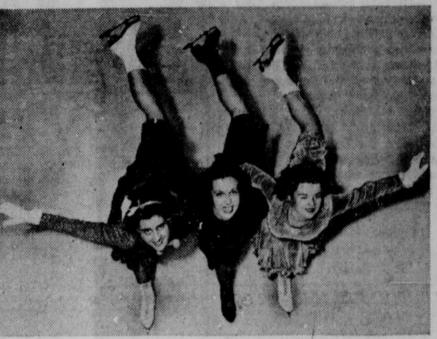

## Will Cut Fancy Figures in Olympics

parka for protection against cold

and wind,

Three of the outstanding candidates for the United States Olympic figure skating team are pictured at the Ice club at Madison Square Garden, New York, where they were keeping in top form. They are Kath- the most desirable on the service erine Durbrow of St. Louis, Ardelle Kloss and Audrey Peppe of New York. | roster.