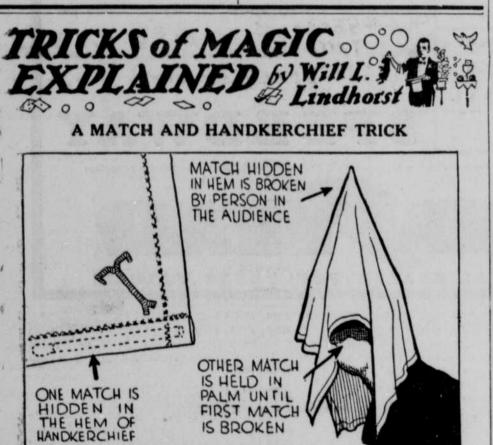

|        | the second                                                                                                                                                                                                                                              | then once in the city of U Neill, Ne.      |                                                    |

copy of the Last Will and Testament their office in the city of O'Neill, Ne-

1



Place a match in the hem or border of a handkerchief before performing This trick. Then in the presence of your audience open and display both sides of the handkerchief, calling attention to the fact that you have nothing but the handkerchief in your hands. Borrow another match, place it in the palm of your left hand, and drape the handkerchlef over the hand. With your right hand work the match hidden in the hem so that it will be held upright beneath the handkerchief. Then ask some one to take hold of the match and break it in several pieces. In the meanwhile the borrowed match remains in the palm of your left hand. When the person is positive the match is broken remove the handkerchief and bring forth the whole match from the palm of your hand. The audience, unable to see the broken ma