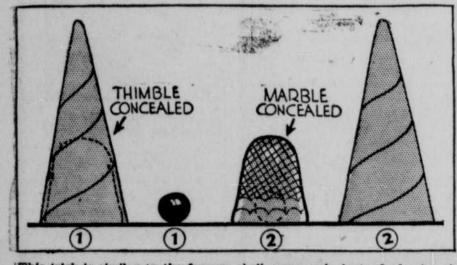

, calling attention to the fact that you have nothing but the handkerchief in your hands. Borrow another match, place it in the palm of your left hand, and drape the handkerchlef over the hand. With your right hand work the match hidden in the hem so that it will be held upright beneath the handkerchief. Then ask some one to take hold of the match and break it in several pieces. In the meanwhile the borrowed match remains in the palm of your left hand. When the person is positive the match is broken remove the handkerchief and bring forth the whole match from the palm of your hand. The audience, unable to see the broken match in the hem of the mandkerchief, will be surprised to see what is believed to be the broken match «displayed whole.

IS BROKEN

## HOW TO DO MARBLE AND THIMBLE TRICK



This trick is similar to the famous shell game, only instead of using three shells and a pea, you use two marbles, two thimbles and two paper cones. The spaper cones are made so they fit snugly over the thimbles. The marbles are mplaced side by side on a table and one is covered by a thimble. You do this secretly. In the above drawing the exposed marble and thimble are num-"bered 1 and 2, and the cones have identical numbers. The idea is to make "the exposed marble and thimble change places. This does not really happen. sout it can be made to appear so by moving the different articles in the folslowing manner: Cone No. 1, under which a thimble is concealed, is placed «over marble No. 1. Cone No. 2 is placed over thimble No. 2. Say a few words and magic over the cones and remove No. 1, be