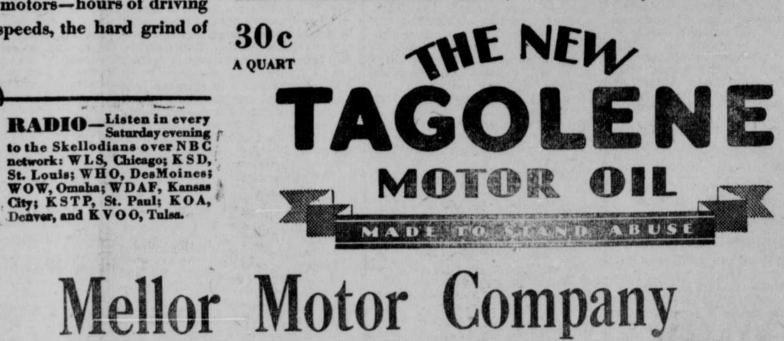

## ubstitut The Writing on the wall of the culinder tells you the oil didn't stand up

RITING on the wall." There it is, the cylinder deeply scored. And scoring means only one thing -the oil didn't stand up. The piston broke through the oil, and tore an ugly scratch the length of the cylinder wall.

So much is expected of oil in modern motors-hours of driving at high speeds, the hard grind of

truck and tractor wear-an ordinary lubricant will not do the job.

Skelly Oil Company, recognizing the need for extra protection, has made The New TAGOLENE more than equal to the breaking-down forces of high heat and friction.

Here is an oil for your peace of mind. Put in The New TAGOLENE,

drive at your fastest speed, make long hill climbs, put your motor to the severest strains a motor can undergo. The New TAGOLENE is made to stand extra abuses.

The satisfaction and security are worth many times more than the 30 cents that you pay for this extraordinary lubricant.

**Ford Dealers** 

Phone 16