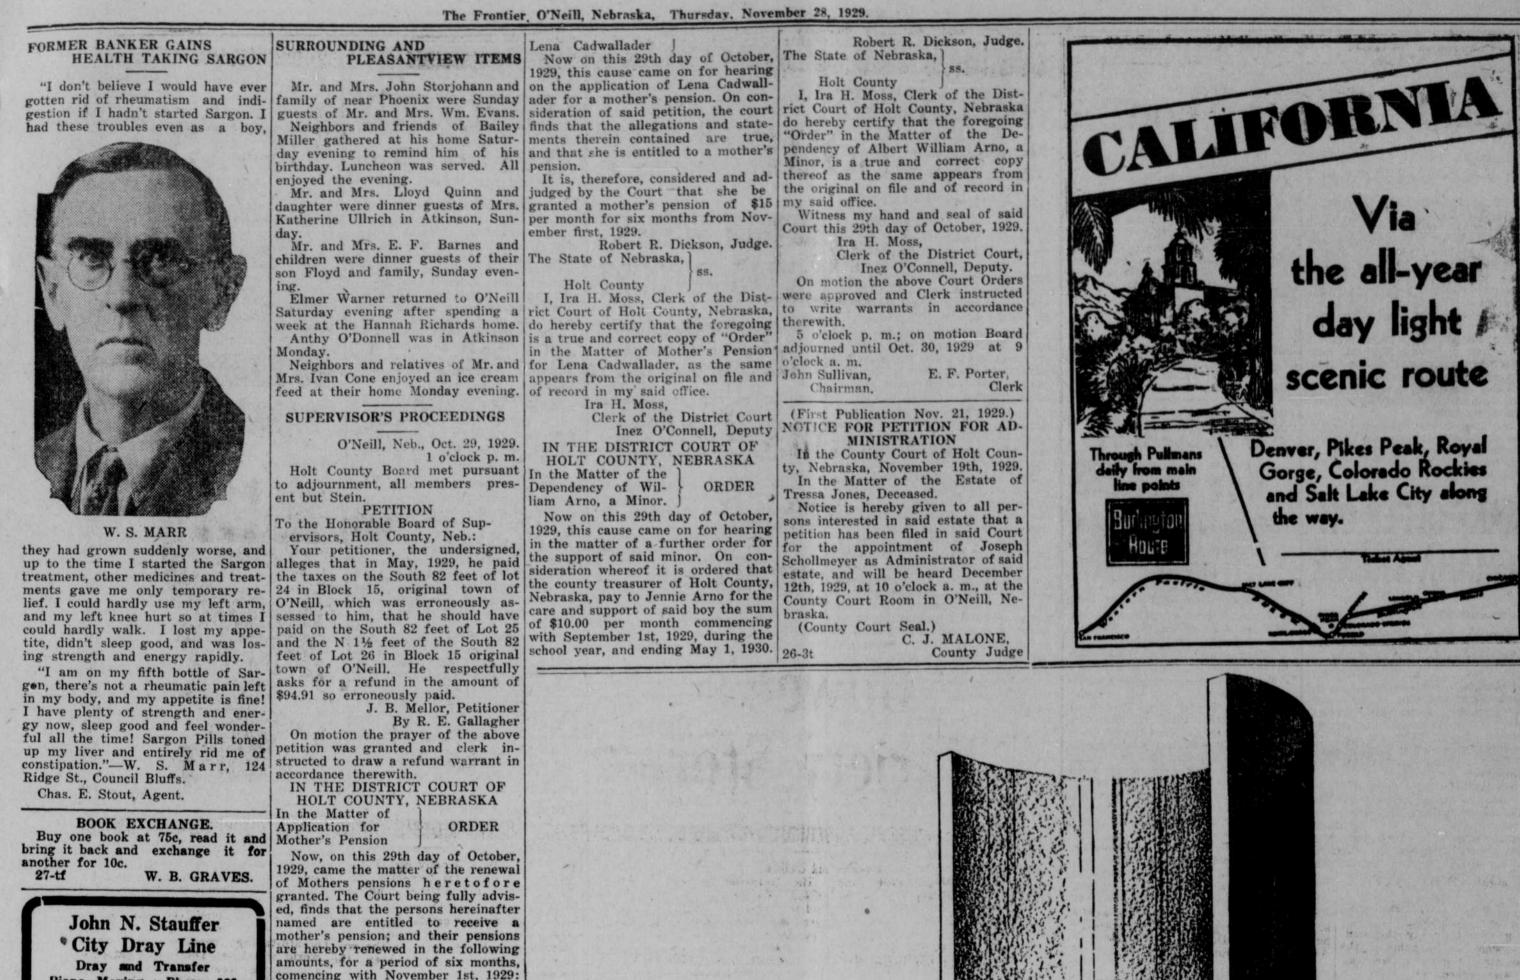

## ubstitut The Writing on the wall of the culinder tells you the oil didn't stand up

RITING on the wall." There it is, the cylinder deeply scored. And scoring means only one thing -the oil didn't stand up. The piston broke through the oil, and tore an ugly scratch the length of the cylinder wall.

So much is expected of oil in modern motors-hours of driving at high speeds, the hard grind of

truck and tractor wear-an ordinary lubricant will not do the job.

Skelly Oil Company, recognizing the need for extra protection, has made The New TAGOLENE more than equal to the breaking-down forces of high heat and friction.

Here is an oil for your peace of mind. Put in The New TAGOLENE,

drive at your fastest speed, make long hill climbs, put your motor to the severest strains a motor can undergo. The New TAGOLENE is made to stand extra abuses.

The satisfaction and security are worth many times more than the 30 cents that you pay for this extraordinary lubricant.

**Ford Dealers** 

Phone 16