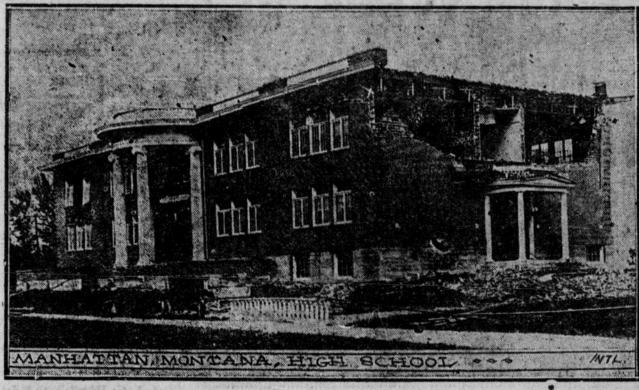

### Earthquake Wrecks Montana School

Several students were injured when the Manhattan High School, Manhattan, Mont., was partially wrecked by earth temblors. The most Frious damage occurred at the north and south ends of the building.