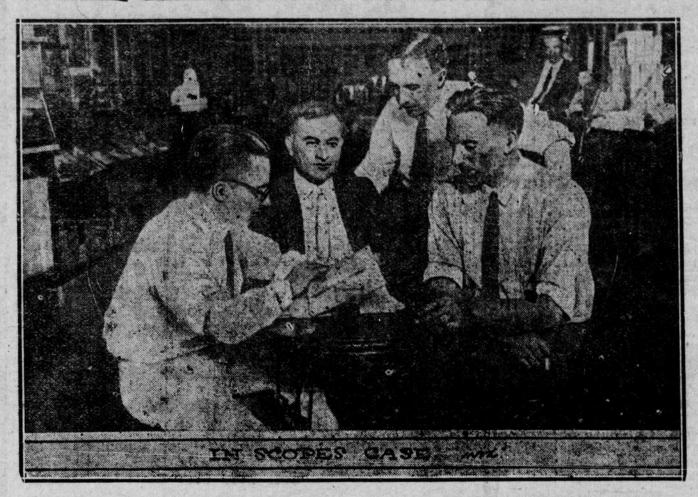

#### **Scopes Trial Started Here**

Seated at a table in Robinson's drug store in Dayton, Tenn., the men who instigated the antievolution law "test" case re-enacted for camera men the scene where was fired the shot that was "heard
'round the world." They are, left to right, George W. Rappelyea, who swore out the warrant; Walter
White, prosecutor; R. E. Robinson, druggist, and Clay Green, who brought John Thomas Scopes to the
conference.