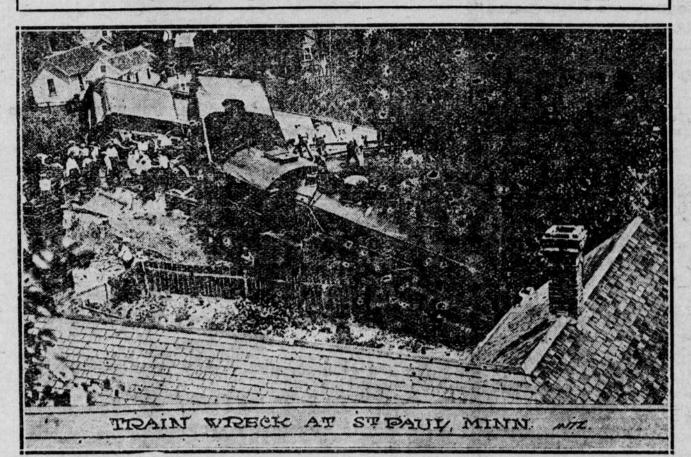

#### Locomotive Plows Into Back Yard

A broken flange in the wheel of a mail car caused the locomotive and three cars of the Northwestern railroad's Omaha Limited to leave the rails at St. Paul, Minn. The locomotive crashed into the back porch of the home of John Alsen.