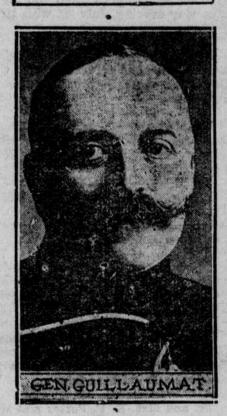

## Refuses Helm

Desire to remain at his present post as commander of the French troops on the Rhine has led General Guillaumat to decline to lead the French Moroccan forces in a new counter-offensive against the Riffs. Guillaumat was commander in-chief of the allied operations in the Balkans,