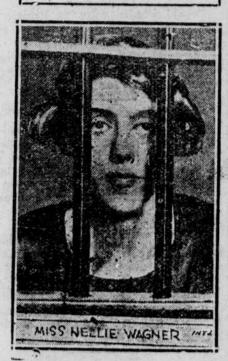

### Another

Miss Nellie Wagner, of Alaska, W. Va., is the latest girl to be held in connection with the sudden death of her suitor. Arlington Gortner, her flance, was shot and killed while walking in Johnson's Heights, Md., with the girl. She blamed robbers.