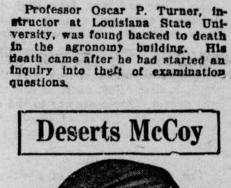

#### Murdered

PROFOSCAR P TURNER

DAGMAR DAHLGREN

Called "McCoy's last friend,"
Dagmar Dahlgren, eighth wife of
Norman Selby, "Kid McCoy," who
is in San Quentin Prison, California, for slaying Mrs. Theresa Mors,
has married her dancing partner,
Alexander Kipper. It is her third
marriage.