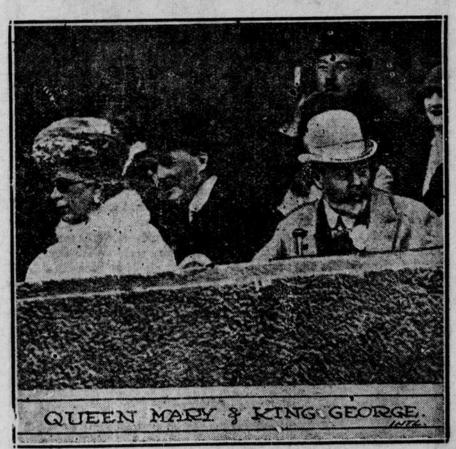

### Queen Wears American "Specs"

Wearing the "Made in U. S. A." smoked glasses she recently adopted, Queen Mary accompanied King George to the royal stand to vitness the tennis matches at Wimbledon.