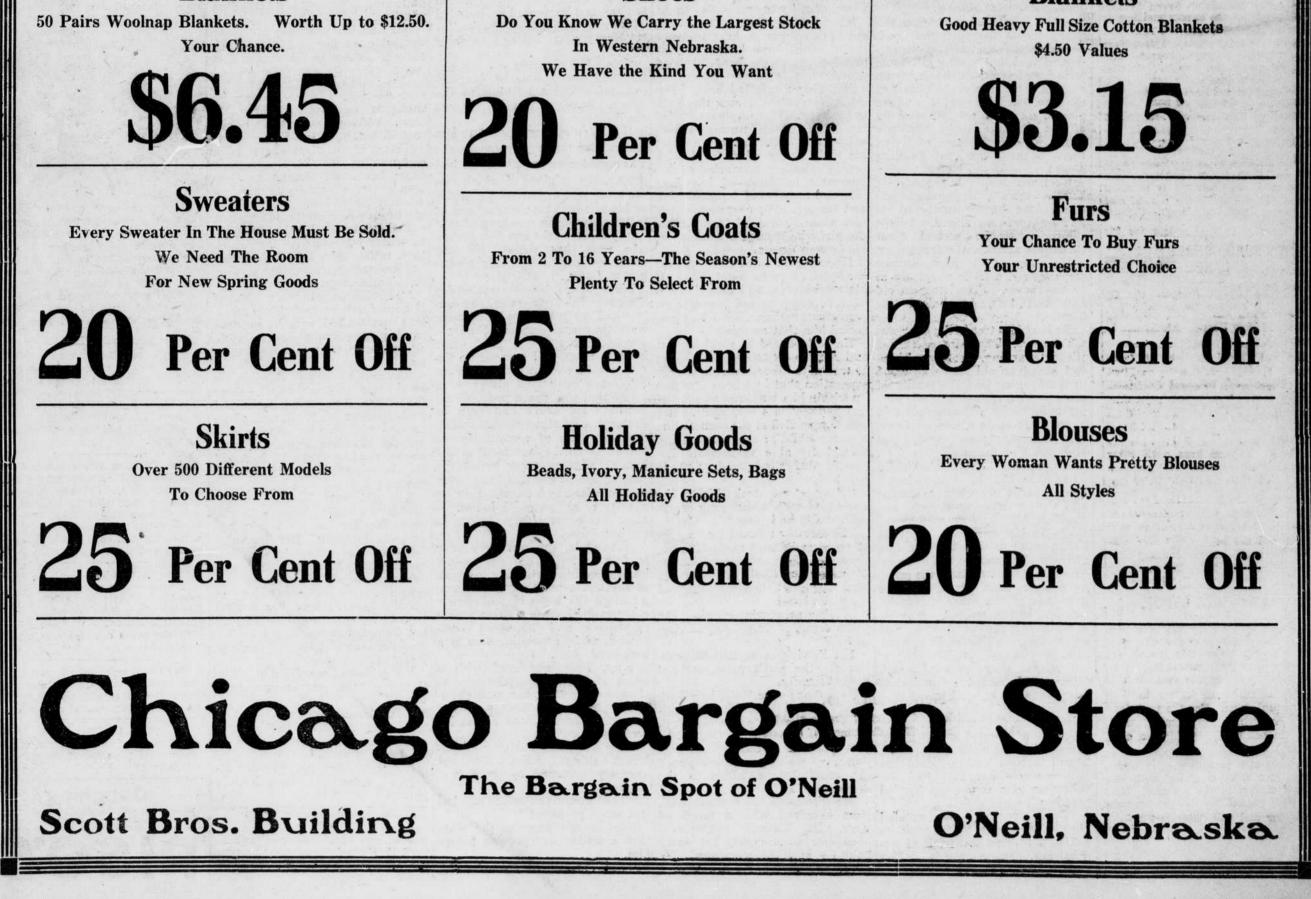

The Suits BAFFIN SEAL, YUKON SEAL, VELOURS, BROAD-CLOTHS, TINSELTONE, SILVERTONE, YALAMA, PLUSHES, AND MIXTURES SELF AND FUR TRIMMED.

NO. 30

**Blankets** 

33 1-3 Off

Shoes

Blankets