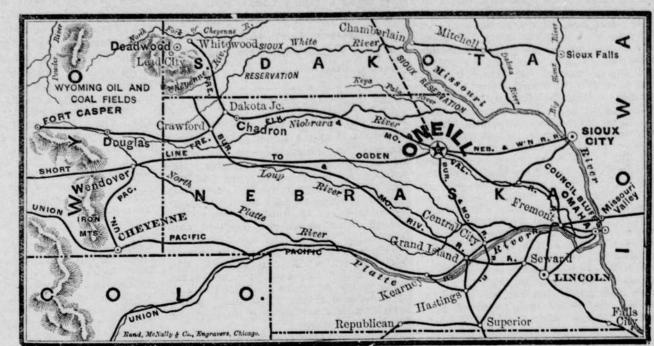

SOLD BY

Lengths.

**American Beauties** 

839 Broadway, N. Y. BELVIDERE, ILL

F. E. & M. V. and S. C. & P

TRAINS DEPART:

Passenger east, No. 4. Freight east, No. 24, Freight east, No. 28, 12:01 P. M Passenger west. No. 3, 9:40 P. M

Freight west, No. 27, 9:15 P. M The Elkhorn Line is now running Reclining Chair Cars daily, between Omaha and Deadwood, Iree to holders of first-class transportation. Fer any information call on

E. R ADAMS, AGT.

O'NEILL. NEB