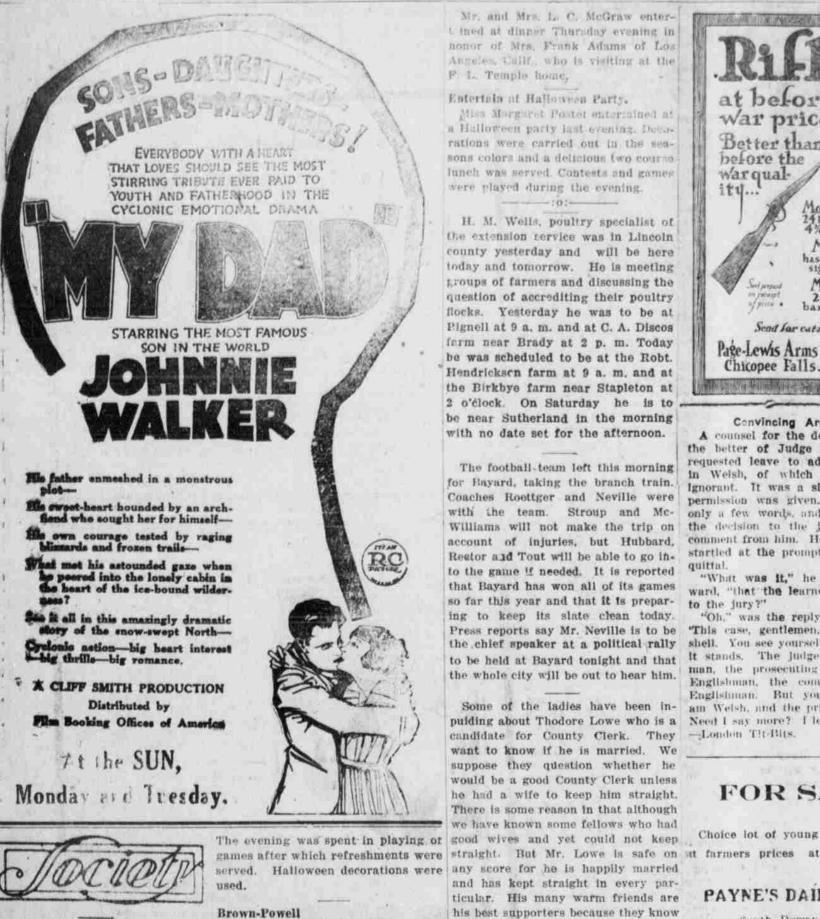

The football-team left this morning for Bayard, taking the branch train. Coaches Roettger and Neville were with the team. Stroup and Mc-Williams will not make the trip on account of injuries, but Hubbard, Regtor and Tout will be able to go into the game if needed. It is reported that Bayard has won all of its games so far this year and that it is preparing to keep its slate clean today. Press reports say Mr. Neville is to be the chief speaker at a political rally to be held at Bayard tonight and that the whole city will be out to hear him.