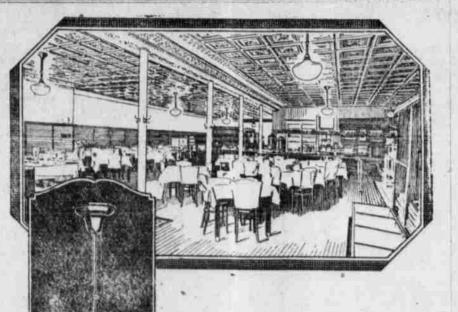

THIS clean, attractive, welllighted cafeteria is equipped with crystal globe fixtures. Let one of our lighting experts make a layout of your place of business and submit free estimate on better lighting.

## Crystal Globe **Store-Lighting Fixtures**

are especially neat and good looking for a restaurant or other eating place. Their cheerful, restful light welcomes the weary food-seeker into an atmosphere inviting and appetizing.