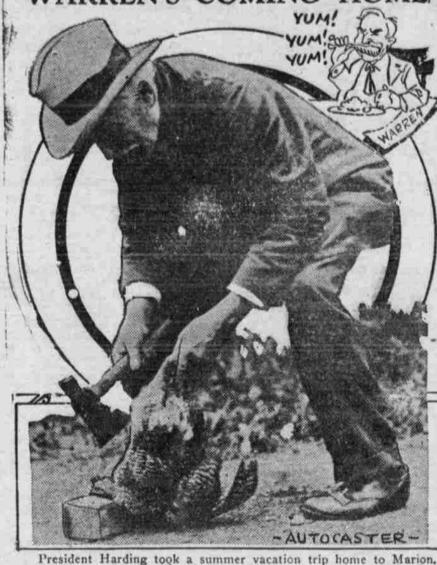

#### WARREN'S COMING HOME

President Harding took a summer vacation trip home to Marion. Ohio, this month and bere is what happened the day he arrived. Dr. G. T. Harding, father of the president, went out behind the chicken house, performing that well-known execution (as shown here), which meant his boy was to have chicken for dinner-a big "yaller leg" that went fine with mashed potatoes, cream gravy and hor biscuits.