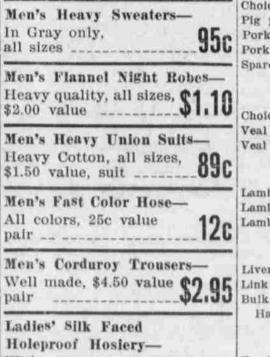

> but we need not complain if we have Daughters held a joint party at the Masonic temple last evening.

FOR SALE-1919 Ford roadster; newly painted, looks good, and runs good. Price \$100. Phone 1153W or 815J. LISTEN-Don't forget the big feed at McKain's Cafe and meat market combined for 25 cents. 108 East 6th street. A Few of the Many Bargains Men's extra heavy OVERALLS-Cut full, well made, 89c all sizes Men's Dress Shirts 'alues up to \$2.50 \_\_\_\_\_

Men's Silk Hose-

several. At the same time the absence of some of the men who have long carried the burden was remarked. We missed T. C. Patterson, John Hallligan, J. G. Beeler, Dr. McCabe, A. F. Streitz, W. W. Birge, W. T. Wilcox, and a number of others, It is a hopeful sign when the young men get into the game but we hate to see counsel will be greatly miased.

About thirty friends an relatives of

Miss Marion Richards entertained Mr. and Mrs. J. S. Mason gathered at ward to the time when North Platto the Nicafigee Campfire at her home their home Wednesday evening and would have one. We are assured by last evening. Arrangements were made helped Mr. Mason celebrate his 81st for the play "The Hoodo," which will birthday. The evening was spent in been found so that it will not add to be given by this campfire on Febr. 2. singing old familiar hymns varied by the tax burden of the community. The Honor beads were given to those who numbers on the Victrola. Mr. Mason men and women of North Platte are had earned them. Lunch was served, was presented with a large birthday Black and Cordova cake which was afterwards cut and a \$1.00 value, pair Mrs. W. T. Wilcox and daughter, served the guests. A dainty lunch was served at the cloe of the evening Men's Heavy Swee E. O. at their home Wednesday afterand the guests departed wishing Mr. In Gray only, noon at a Christmas tea. Decorations Mason, many happy birthdays. were in keeping with holiday season

One of the outstanding parties of the Men's Flannel Nig season was that of the Rotary club which was held Tuesday evening. The members and their ladies met at the banquet room of the Methodist church and were served with a three course dinner by the ladies of the Heavy Cotton, all church. Horns, whistles, buffoon \$1.50 value, suit \_ caps, pop-guns and other trinkets served to enliven the occasion. Songs and speehes intervened. About 8 All colors, 25c val o'clock the banqueters were taken to pair \_\_\_\_\_ the Episcopal church basement where a Christmas tree had been prepared Men's Corduroy Tr and where each of the Rotarians re | Well made, \$4.50 v ceived an individual gift and each of pair the ladies candy. At 9 o'clock the party was over, many of the guests Ladies' Silk Faced leaving for other functions.