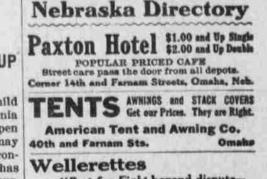

An interesting development of the experiments was that the number and weight of tubers per hill were found

colony-house construction, is to use boards 10 to 12 inches in width placed vertically with the cracks covered with battens 2 to 3 inches wide.

Paint adds greatly to the appearance and service of all buildings. One may buy ready-mixed paints, or get to be influenced by the size and the the pigments and oil and mix them. kind of seed planted. Whole potatoes All surfaces should be clean and dry used as seed yielded heavier than before they are painted. Use a primhalf potatoes, and these more than ing coat of equal parts of paint and quarters, and the larger the seed linseed oil and then cover with one slece the greater the yield per hill. A or more coats of paint, and brush it

The bulletin contains an interesting description of the tuber-bearing parts request to the division of publications. United States Department of generally have not experienced its Agriculture.

wash is cheapest of all paints, and may be used inside or out. It can be made by slaking about ten pounds of quicklime with two gallons of water, covering the pail with cloth or burlap, and allowing it to slake for one hour, Water is then added to bring the whitewash to the proper consistency.