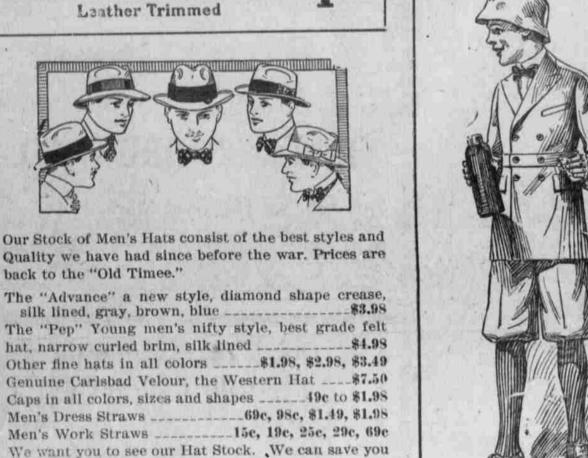

Heavy Khaki Auto Caps \$1.98

money and at the same time give you Hats that you

will like, both n Style and Quality.