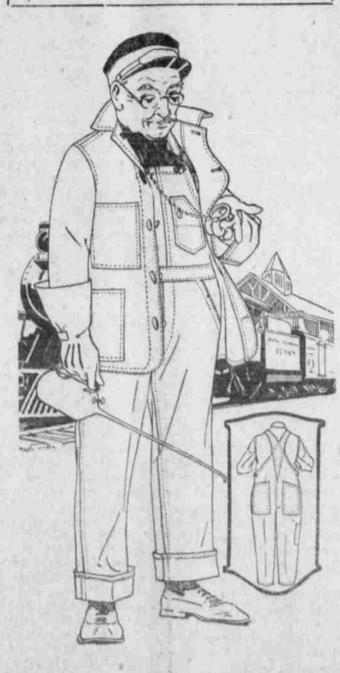

## Men Who Work SAVE MONEY HERE!

The J. C. Penney Co.'s 312 Retail Stores serve thousands of working men with Quality work clothing at LOWEST PRICES. Our Buyers know exactly what is required of these garments and they are made for us according to our specifications, which means built up to a standard not down to a price. Buying in large quantities for cash makes it possible for us to buy for less money. Eliminating Middlemen's profits-selling direct to you over our counters-asking and expecting only a fair profit-makes it passible for us to sell for less money. You can buy your work clothing at a J. C. PENNEY CO. STORE with full and complete confidence that you are getting the utmost in SERVICE AT LOWEST PRICES.

| Men's heavyweight, full cut, Dark Blue 220 Denim.                                                            | This Over- |
|--------------------------------------------------------------------------------------------------------------|------------|
| all is the best we carry                                                                                     | 81.25      |
| Men's Pay Day 220 Blue Dentu                                                                                 |            |
| Men's Heavy Stifel Stripe Bib Overall                                                                        | 98c        |
| Jackets to match all the above at same price as the (<br>Men's best quality triple stitched blue work shirts | Overalls.  |
| Men's blue and grey "Pay Day" shirts                                                                         |            |
| Men's blue work shirt                                                                                        | 79e        |
| Canvass gloves, 3 pairs for                                                                                  |            |
| Canvass gloves, leather faced                                                                                | 25e        |
| Rockford Sox, heavy, 2 pair for                                                                              | 25e        |
| Brown-white heel and toe                                                                                     | 19e        |
| Men's kose, blue, grey, brown                                                                                | 19e        |
| Men's hose, klack, gwey, brown                                                                               |            |
| Red and blue handkerchiefs, large size                                                                       | 2 for 25c  |
|                                                                                                              |            |