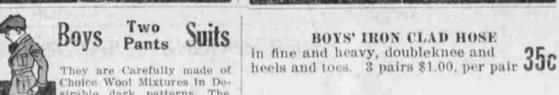

YOUNG MEN'S SUITS MEN'S AND

VALUES UP TO \$27.50

YOUNG MENS SUITS

VALUES UP TO \$40.00

They are Carefully made of Choice Wool Mixtures in Desirable dark patterns. The pants are full lined. Values up to \$15,00 sizes, ages to