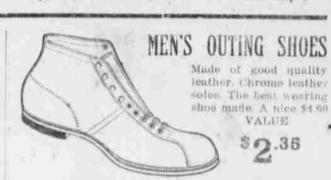

RALSTON RIGH GRADE SHOES One lot of Genuine Calf Skin in Med- \$2.90 ium English toes. Values to \$12.50.

MEN'S GOOD QUALITY DRESS SHOES. in dark brown and black. All the new Shapes. Values up to \$6.50