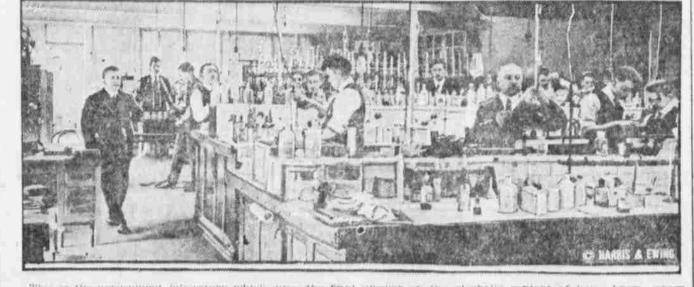

Lampe's craft attracted the attend property will result.

WHERE UNCLE SAM TESTS YOUR HOME BREW

This is the government integratory which gives the final answer on the nicoholic content of home brews which Unde Sam's prohibition sleuths seize. Hard cider, hair toules, patent medicines, flavoring extracts, and all other forms of alcoholic drinks which the government samples will reach the same goal. The laboratory is in the treasury department where it has passed from the jurisdiction of the bureau of internal revenue to the federal prohibition