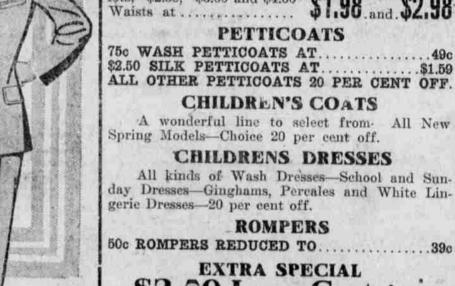

#### ROMPERS **EXTRA SPECIAL \$2.50 Lace Curtains** A special lot of elegant Lace Curtains, beautiful patterns, \$2.50 values, only four pair in \$1.48 the lot-special.....

SEPARATE SKIRTS

\$7.50 to \$10 Skirts, Black, Navy and colors \$2.19