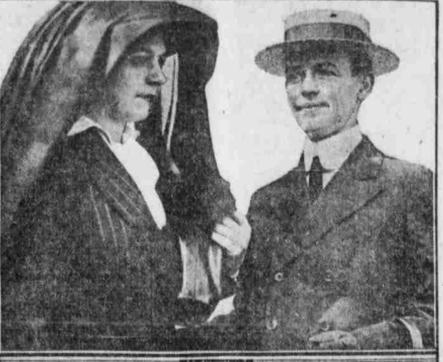

### THAW'S "GUARDIAN ANGEL"

Ever since Harry Thaw was a boy his sister, Mrs. George Lander Car negle, has been termed his guardian angel. That the title has not been conferred upon her without deserving it, has been proven many times during the past seven years, or ever since the killing of Stanford White. When Thaw was arrested in Canada Mrs. Carnegie, with her husband, hastened to his side. The picture was taken at Sherbrooke, Canada.