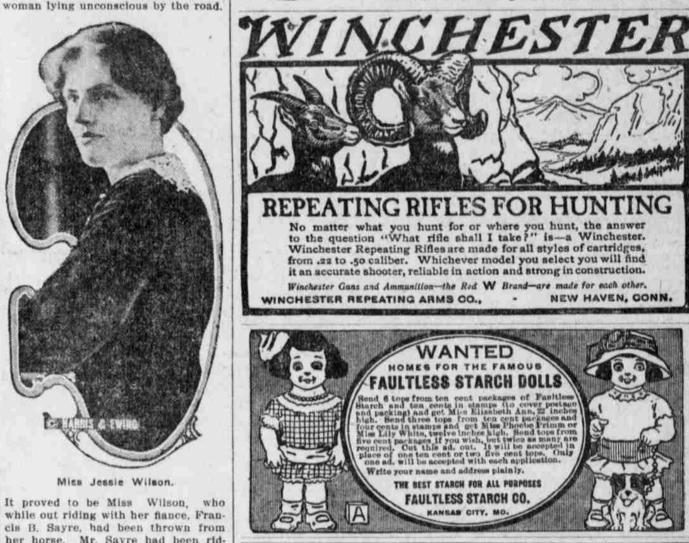

Fine Climate

Idaho

SPOHN'S DISTEMPER COMPOUND s and H a bottle; 15 and 410 the dozen of any druggist, harne or delivered by SPOHN MEDICAL CO., Chemists and Racteriologists, Goshen, Ind., U. S. A.

nilt of a sheathed sword, around which | HORSE THROWS MISS WILSON

peace leader who perished on the Ti- injured. She is said to be suffering tanic. The bust of Cremer was the from many bruises, but her injuries

The great court is an imposing hall,

President's Second Daughter Is Found Unconscious Beside Road by

White River Junction, Vt .-- It became known here that Miss Jessie Wilson, second daughter of the President, was thrown from her horse and are not severe. As Dr. Charles W. Worthen of

pushing a mower in front of him his baby a ride by dragging the baby carriage behind him with the other hand.-Boston Journal.

cls B. Sayre, had been thrown from her horse. Mr. Sayre had been riding a little ahead, and knew nothing of the accident until the riderless horse dashed past him. Dr. Worthen applied remedies, and after about half an hour Miss Wilson buildings in the suburbs of New York regained consciousness. Later she was taken to the home of Fred Smith, near by, and word was telephoned to the Cornish residence of President

> Wilson. The scene of the accident was on the New Hampshire side of the Connecticut river, just opposite the Vermont town of North Hartland.

> SAVED BY A BIG BULL MOOSE

& ENGRE

Miss Jessie Wilson.

Thrilling Escape Made by Minnesota Youth Who Grabbed Horns of Unwilling Rescuer.