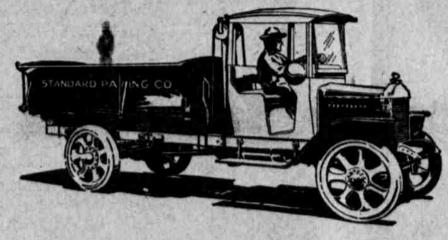

## Wherever Horses are Used for Hauling Purpos DENBY MOT

## A Denby for Every Job

Model 12—1 Ton Capacity

The 1-ton Denby, although the smallest of the line, is exactly the same in qualty, in materials and in satisfactory service, as the other models. It carries the same wide factor of safety in every part, the same provisions for each adjustments, the same economy in operation and in upkeep.

It is an ideal truck for the many lines of business that need a strong, erliable, speedy, quality vehicle of this size,—one that will give economical, dependable service year after year.

This truck attains a high standard of performance that is unusual in trucks of this class. It has the power, the rugged construction and the high road clearance to work successfully over any kind of roads, yet its fuel consumption is very small.