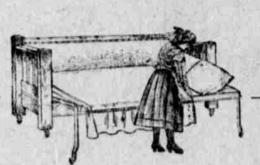

### A DAVENPORT

of the Unifold construction is the VERY BEST kind. In one motion it is transformed from a parlor piece to a full sized bed. Plenty of room for mattress and bedding-and they are always in place.