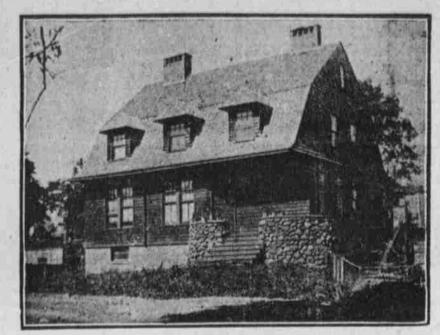

### A Dutch Colonial.

Can Be Finished Complete For \$4,500 to \$5,000.

Designed by Afbert E. Davis, the Bronx, New York.

PERSPECTIVE VIEW-FROM A PHOTOGRAPH.

SECOND FLOOR PLAN.

A picturesque Dutch colonial cottage having a gambrel roof with broad projecting caves, the entire exterior being shingled with cypress for the roof and sawed cedar for the sides, the starting courses having serrated edges. The rustic piazza walls are of rough field stones, coped with binestone. The entrance is through a jib door into a large central hall, to the right of which is the library, with chimney corner or inglenook. The parior, dining room and library have open red brick fireplaces with colonial mantels. There is a servants' hall and back stairs from kitchen to second story. The second story contains three bedrooms, sewing room, spare room, servants' room, bathroom and ample closets. Cellar floor is cemented. The interior trim is of whitewood, stained and varnished in different finishes, except the stairs, which are of cherry. Dimensions, 32 by 40 feet. Total cost, including plumbing and steam heating, \$4,500.

ALBERT E. DAVIS, Architect.