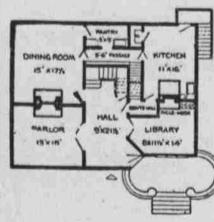

### A Dutch Colonial.

Can Be Finished Complete For \$4,500 to \$5,000.

Designed by Afbert E. Davis, the Bronx, New York.

PERSPECTIVE VIEW-FROM A PHOTOGRAPH.

SECOND FLOOR PLAN.

A picturesque Dutch colonial cottage having a gambrel roof with broad projecting caves, the entire exterior being shingled with cypress for the roof and sawed cedar for the sides, the starting courses having serrated edges. The rustic piazza walls are of rough field stones, coped with binestone. The entrance is through a jib door into a large central hall, to the right of which is the library, with chimney corner or inglenook. The parior, dining room and library have open red brick fireplaces with colonial mantels. There is a servants' hall and back stairs from kitchen to second story. The second story contains three bedrooms, sewing room, spare room, servants' room, bathroom and ample closets. Cellar floor is cemented. The interior trim is of whitewood, stained and varnished in different finishes, except the stairs, which are of cherry. Dimensions, 32 by 40 feet. Total cost, including plumbing and steam heating, \$4,500.

ALBERT E. DAVIS, Architect.