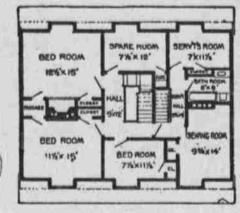

### A Dutch Colonial.

Can Be Finished Complete For \$4,500 to \$5,000.

Designed by Afbert E. Davis, the Bronx, New York.

PERSPECTIVE VIEW-FROM A PHOTOGRAPH.

SECOND FLOOR PLAN.

A picturesque Dutch colonial cottage having a gambrel roof with broad projecting caves, the entire exterior being shingled with cypress for the roof and sawed cedar for the sides, the starting courses having serrated edges. The rustic piazza walls are of rough field stones, coped with binestone. The entrance is through a jib door into a large central hall, to the right of which is the library, with chimney corner or inglenook. The parior, dining room and library have open red brick fireplaces with colonial mantels. There is a servants' hall and back stairs from kitchen to second story. The second story contains three bedrooms, sewing room, spare room, servants' room, bathroom and ample closets. Cellar floor is cemented. The interior trim is of whitewood, stained and varnished in different finishes, except the stairs, which are of cherry. Dimensions, 32 by 40 feet. Total cost, including plumbing and steam heating, \$4,500.

ALBERT E. DAVIS, Architect.