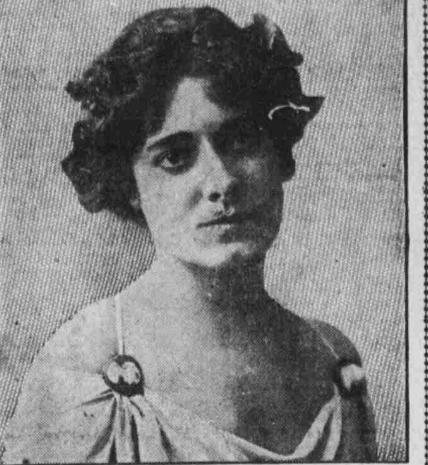

PRAISES PE-RU-NA.

#### MISS JULIA MARLOWE Heartily Approves of Peruna for the Nerves.

bus, Ohlow

This can be easily obviated by using N a recent letter to The Peruna Medicine Co., Miss Julia Marlowe, of New York City, writes the following: Peruna. Peruna strikes at the root of the difficulty by correcting the digestion.

**QUEEN OF ACTRESSES** 

\*\*\*\*\*\*\*\*\*\*\*\*\*\*\*\*\*\*\*\*\*\*

"I am glad to write my endorse-ment of the great remedy, Peruna, as a nerve tonic. I do so most heartily."-Julia Mariowe. Digestion furnishes nutrition for the nerve centers. Properly digested food furnishes these reservoirs of life with vitality which leads to strong, steady nerves and thus nourishes life.