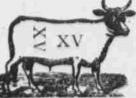

Alliance, Neb. Cattle branded OK on left side also OK and OK

SCHILL BROS.

Cattle branded on right thigh or XV on right Township 27.

For that small repairing we have the fixings, Boards for sidewalk laying, fencing and the like, can be had from us