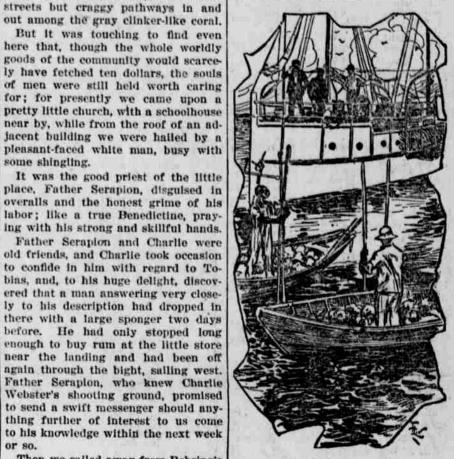

ur little oasis for miles. case and lighting a cigarette, he Sallor lay at our feet, dreaming of tomorrow's duck. His master's thoughts waved it gally to us as we rowed off. were evidently in the same direction. He had certainly been right about Behring's point-Charlie was absurdly "How are you with a gun?" he certain that he had known it before, asked, turning to the boy.

"Oh, I won't brag. I had better walt and had some reason for not landingtill tomorrow. But, of course, you will for a more forlorn and povertyhave to lend me a gun." stricken foothold of humanity could

hardly be conceived; a poor little clus-"I have a beauty for you-just your ter of negro cabins, indeed, scramweight," replied Charlie, his face bling up from the beach, and with no beaming as it did only at the thought



They Were Sponging.

DAKOTA COUNTY HERALD, DAKOTA CITY, NEBRASKA.

 

 214.26
 ft. to place of beginning
 21
 20

 0. L. Lewis, s<sup>1</sup>/<sub>2</sub> se<sup>1</sup>/<sub>3</sub>
 21
 20

 se<sup>1</sup>/<sub>4</sub>
 21
 20

 7. L. Eaton & H. H.
 21
 20

 No L. Eaton & H. H.
 21
 25.60

 S. L. Eaton & H. H.
 12.80

 Jateway Improvements,
 21
 12.80

Holmes, by Gateway Improvements that part of ne% nw% that part of ne% nw% commencing 6 rods commencing 6 rods south and 803 ft. west of ne corner of nw%, thence west 467 feet, thence south 18 rods, thence east 467 feet. thence north 18 rods to thence north 18 rods to point of beginning....2 B. Cownie, that part of ne% nw% commenc-ing 100 ft. south of ne% corner nw% thence west 495 ft., thence south 65 ft., thence north to point of herinn