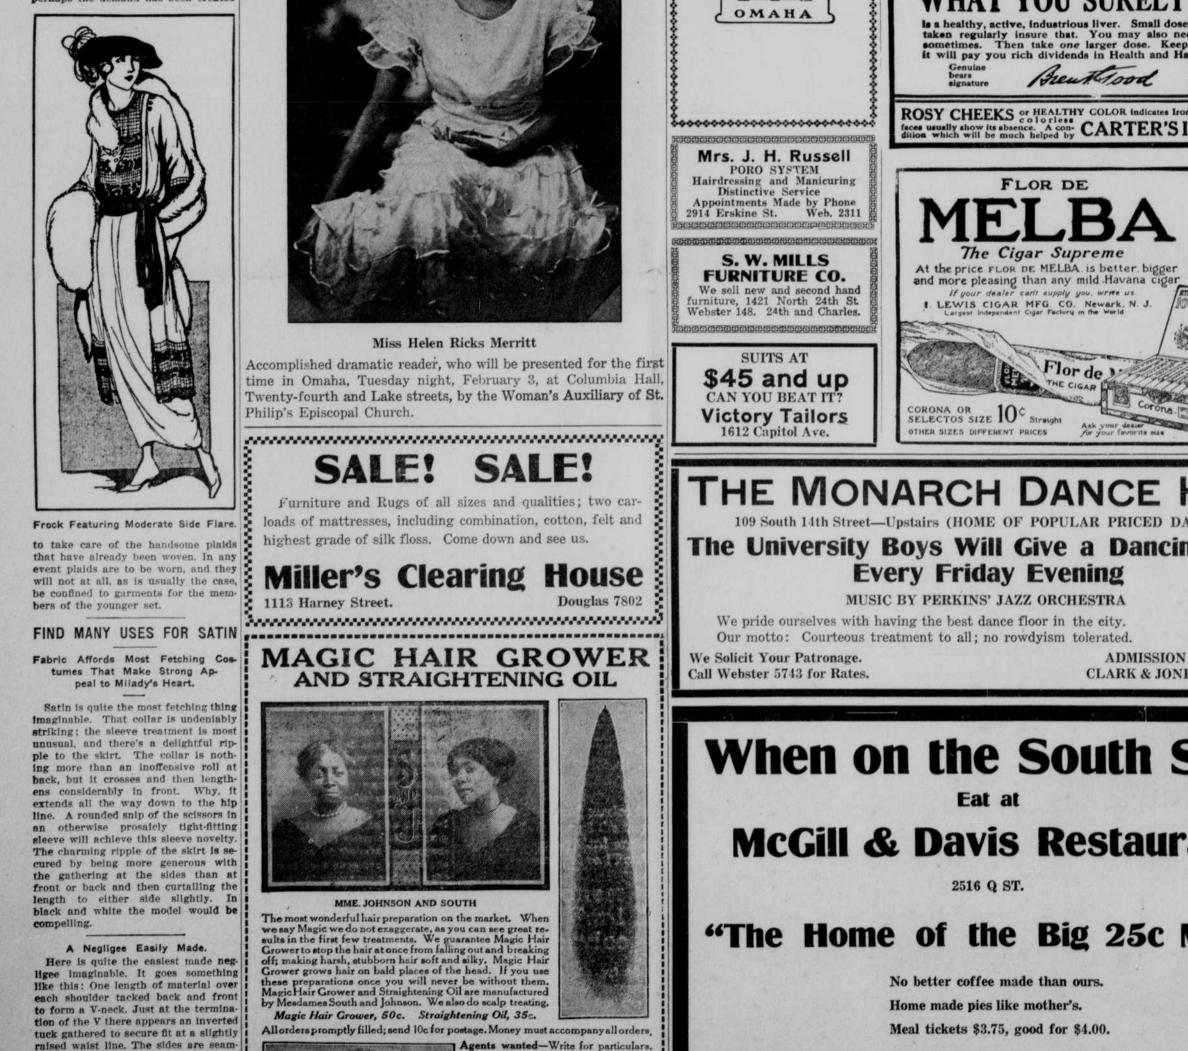

## nant Note of Spring Styles.

### Taffeta, Velvet and a Sheer Material.

The frock shown in the sketch,

have a very strong run of favor in