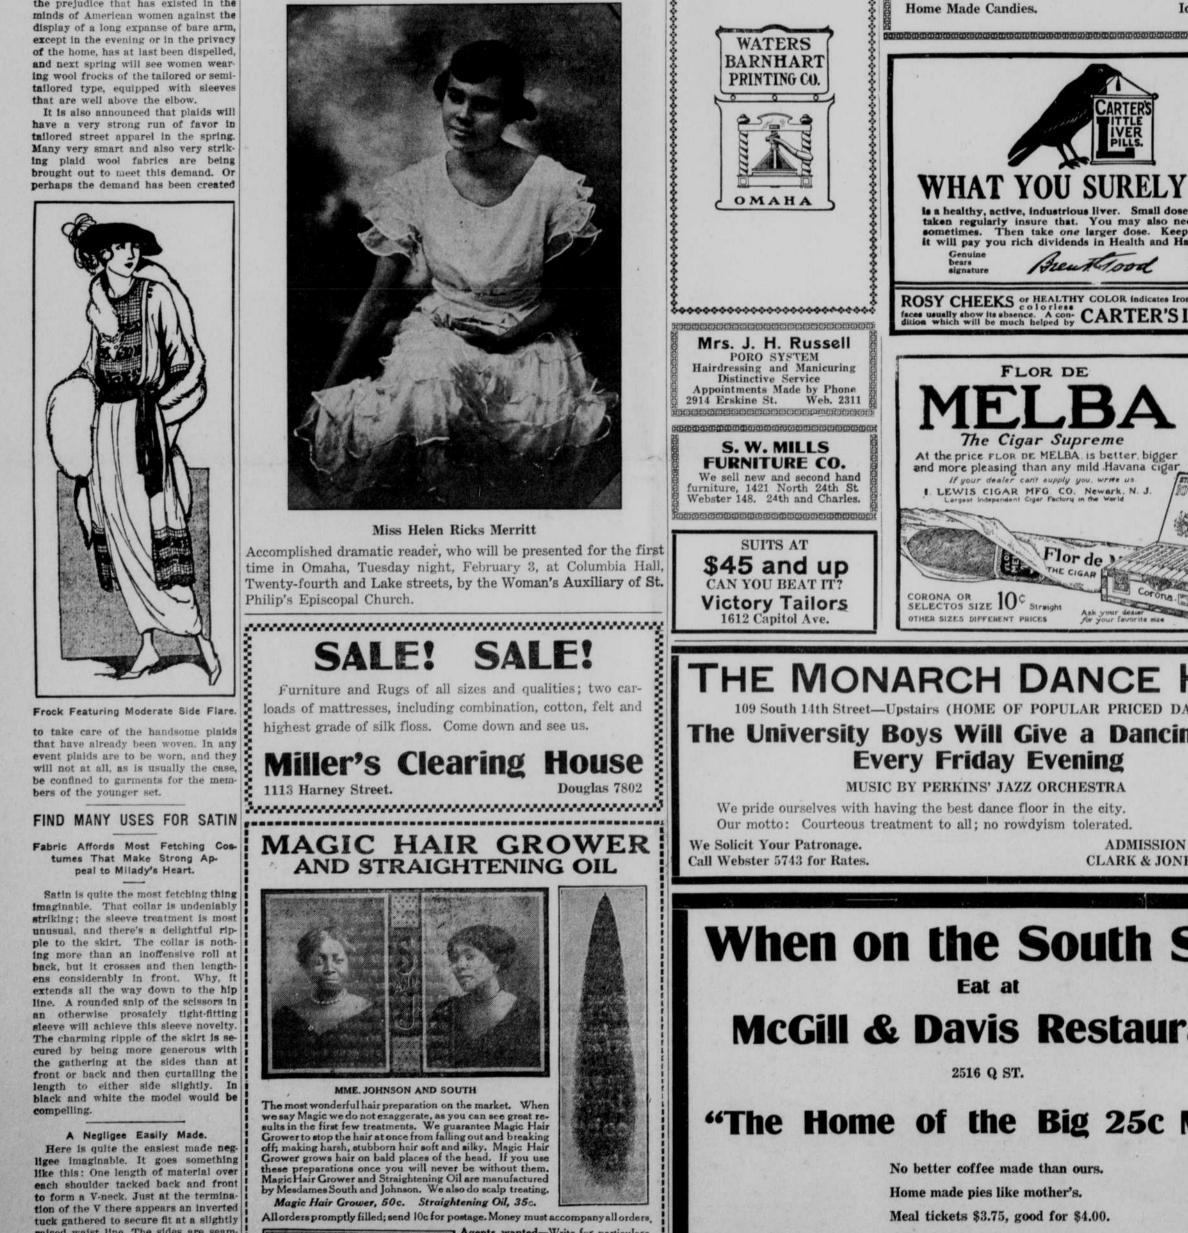

## nant Note of Spring Styles.

### Taffeta, Velvet and a Sheer Material.

The frock shown in the sketch,

have a very strong run of favor in