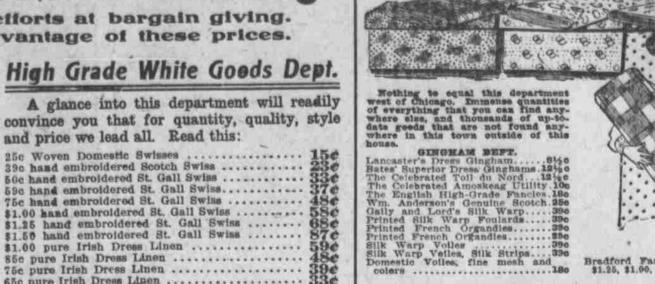

THE OMAHA SUNDAY BEE. APRIL 19, 1908.

After Easter Specia

and price we lead all. Read this:

All Jacquard Fancies cut in two.

12%c and ..... 10¢

\$1.00 hand embroidered St. Gall Swiss .....

\$1.25 hand embroidered St. Gall Swiss .....

\$1.50 hand embroidered St. Gall Swiss .....

65c pure Irish Dress Linen .....

 \$1.00 pure Irish Dress Linen
 59e

 \$5c pure Irish Dress Linen
 48e

 75c pure Irish Dress Linen
 39e

 65c pure Irish Dress Linen
 33e

59c pure Irish Dress Linen ..... 25c

25c India Linon... 15c 19c India Linon... 12% c 15c India Linon ... 10c Long Cloth, 25c, 19c, 15c, Persian Lawns, 85c down

to ..... 10e