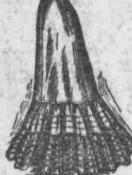

### 1200 New Spring Skirts

Voiles and Panamas Panama, Shirts, made in new gored flare and pleated styles, trimmed in taffeta and self folds, all the new shades, the new shades, worth \$7.50, 4.95

Handkerchiefs