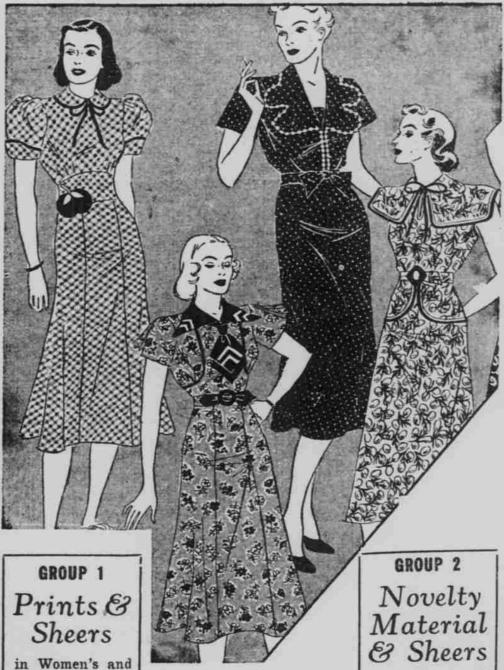

## June Sale of Wash Dresses Women's Misses Children's

Quadriga and other high grade Print Dresses ... Batiste and other sheer fabrics. In a large selection of styles and sizes.

SHOP EARLY!

These are Tremendous Bargains

in' Women's and Children's sizes! Former Values, \$1.59 to \$1.95

\$1

SALE BEGINS SATURDAY, JUNE 11