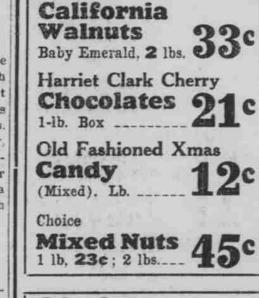

fire department was called out nia. They made the trip by auto and have been visiting relatives in Misat 1 o'clock this afternoon to the had a very pleasant time, reaching souri and while there Mr. Trotter

The Union Pacific bus lines are vicinity of 17th and Vine streets Needles on Wednesday. They are suffered the injury. Mr. Trotter is a the clock signaling the time limit and making a change in the running where a fire was reported at the resi- planning a visit at Hollywood and son-in-law of Mr. and Mrs. Joseph

Veterans' hospital at Knoxville, Iowa,



Jacob Miller of this city has received notification from the U.S. MARRIED AT COURT HOUSE





home to await shipment to Peru

where the funeral services are to be

MONDAY, DECEMBER 13, 1937.

DIES AT MASONIC HOME

From Friday's Daily-







bushy Washing-UP ton Firs\_ 



While here Mr. Heebner called at

ripe old age of 47. Wade's father.

SMALL FIRE TODAY

his 30-year-old grandmother, his 34- numerous to mention.

By United Press

Omaha High Schools

Logan, Ia., 22, North 20.

PLATTSMOUTH SEMI . WEEKLY JOURNAL

BRITAIN AGAIN DEFAULTS

WASHINGTON, Dec. 10 (UP)- From Saturday's Daily-

Kennard 24, Uhling 13. Elkhorn 27, Gretna 19. Holdrege 34, Alma 21. YOUTHFUL RELATIVES

South 31, Tech 22.

Nebraska High Schools Schuyler 25, Columbus 24. Bennington 32, Herman 6. Norfolk 49, Battle Creek 7. Craig 40, Fort Calhourn 33.

Cecil Pettie, is 26.

From Friday's Daily-

Under 25 lbs., lb. . . . 6¢ the local gym The Papillion team will be here to

This price good ONLY for Tuesday meet the blue and white and a very and Wednesday, D