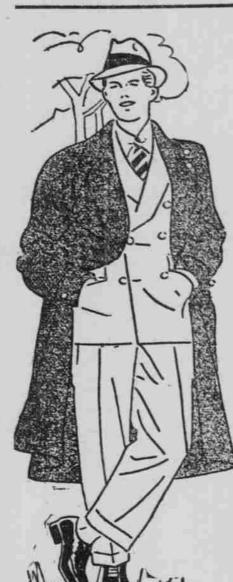

Season's Smartest "GORDON"

Heavy Weight

All wool Melton, with Belted back. Very good locking

> WELL TAILORED Young Men's Models in Navy Blue and Dark Oxford.

Hand Tailored CLOTHES

basic points of hand tailoring found in Bartlett Clothes your attention is called to the following: O Collar Hand

Top and Undercollar fellel in by hand. D Sleeve Lining is felled by hand D Shoulder finish-

ed by hand. Hand Button Holes. Distinctly a Hand Tailor Suit - All wool - Worsteds and Sport Fabric. Made in Longs. Stubs, Regulars.