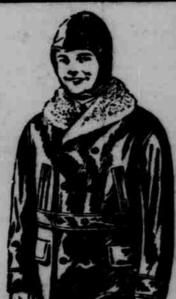

#### **Boy's Leatherette** Sheeplined Coats

For siyle, economy, for warmth LEATHERETTE can't be beat. Looks like leather, feels like leather. Bark tanned sheepskin lining with a Wombo cellar, corduroy inside facing. Strong sleeve lining, double breasted style with allaround belt. Four big roomy pockets.

Sizes 6, 8, 10 at

Sizes 12, 14, 16, 18

It Pays to Trade at Scennichsen's