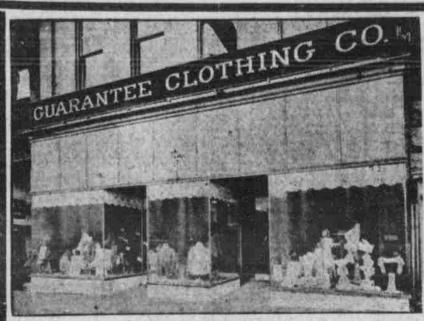

This new front of the latest type will places in the block.

The Guarantee Clothing company, lo-1 of this well-known firm. It will provide a kind which automatically applies the cated near the Sixteenth street and of two entrances from the street, one on each crescende and the diminuende and quickthe block, is just about completing a most side of a large show window. Behind this ens or slows the music exactly as the extensive improvement that has converted this old established store into one of the to the central main store entrance. most up co-date clothing stores. An arcade front has been put in, which gives tral window an electric player plane of (Continued on Page Six-Column Two.) the store three large show windows with handsome paneled wood backgrounds, the beauty of the effect being still further heightened by small leaded glass windows at the back. The floor of the arcade leading to the main entrance is of black

An ornamental metal ceiling and orna-Douglas street, between Fifteenth mental metal sides have been placed throughout the store. A new cash and bundle carrier system leading from all ing itself up this summer at an as- parts of the store to the office located on a balcony in the rear is being in-