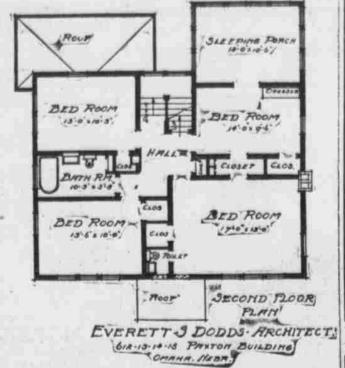

### Handsome Home for a Wide City Lot

ially adapted to a wide picturesque lot and where a family needs four large bed oms and a sleeping porch. The first floor is arranged with a living room open ing off one side, and the dining room off the other side of a main hall. The kitchen is separated from the dining room by a butler's pantry which is equipped with built-in cupboards and work tables for the convenience of the service. The kitchen is ideal as it has lots of built-in cupboards, cabinets and pantries, and the main stairway leads directly to the second floor. On the second floor, are four large bedrooms, a sleeping porch and bathroom. These rooms are all finished in white enamel with mahogany doors. On the third floor, are two mulds' rooms and another bathroom for their The basement of this house is divided into laundry, furnace room, coal and fruit rooms, and a play room for the children. Any one desiring further information relative to the cost of this house, or the designing of a modern home should get in touch with the architect, who will be glad to render his services. Everett S. Dodds, architect, 612-13-14-15 Paxton block, Omaha, Neb.