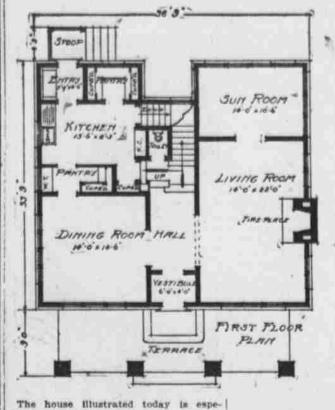

### Handsome Home for a Wide City Lot

ially adapted to a wide picturesque lot and where a family needs four large bed oms and a sleeping porch. The first floor is arranged with a living room open ing off one side, and the dining room off the other side of a main hall. The kitchen is separated from the dining room by a butler's pantry which is equipped with built-in cupboards and work tables for the convenience of the service. The kitchen is ideal as it has lots of built-in cupboards, cabinets and pantries, and the main stairway leads directly to the second floor. On the second floor, are four large bedrooms, a sleeping porch and bathroom. These rooms are all finished in white enamel with mahogany doors. On the third floor, are two mulds' rooms and another bathroom for their The basement of this house is divided into laundry, furnace room, coal and fruit rooms, and a play room for the children. Any one desiring further information relative to the cost of this house, or the designing of a modern home should get in touch with the architect, who will be glad to render his services. Everett S. Dodds, architect, 612-13-14-15 Paxton block, Omaha, Neb.