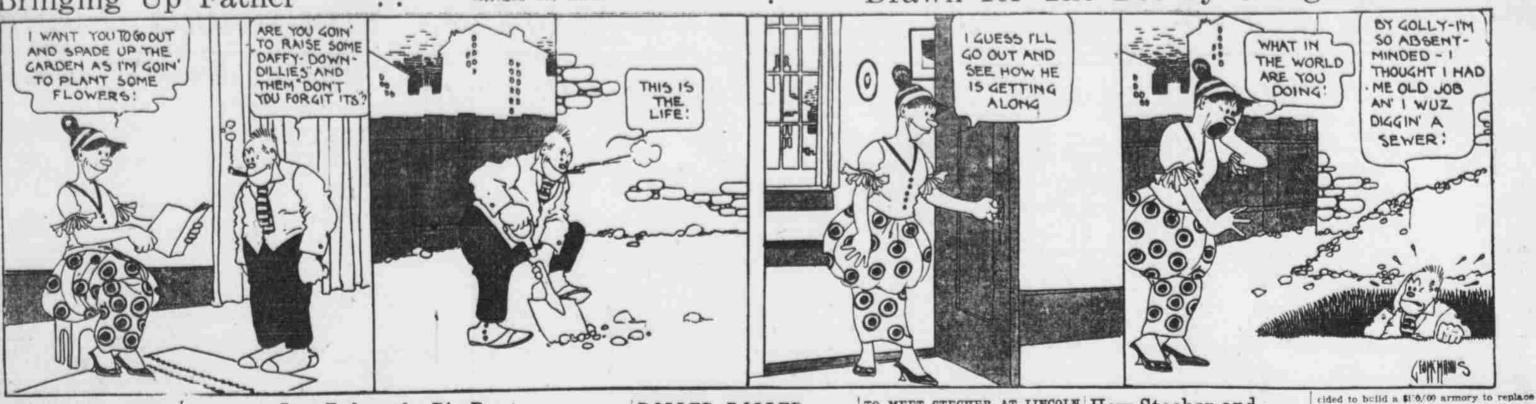

# Bringing Up Father

Copyright, 1916, Intern'l News Service.

# Drawn for The Bee by George McManus