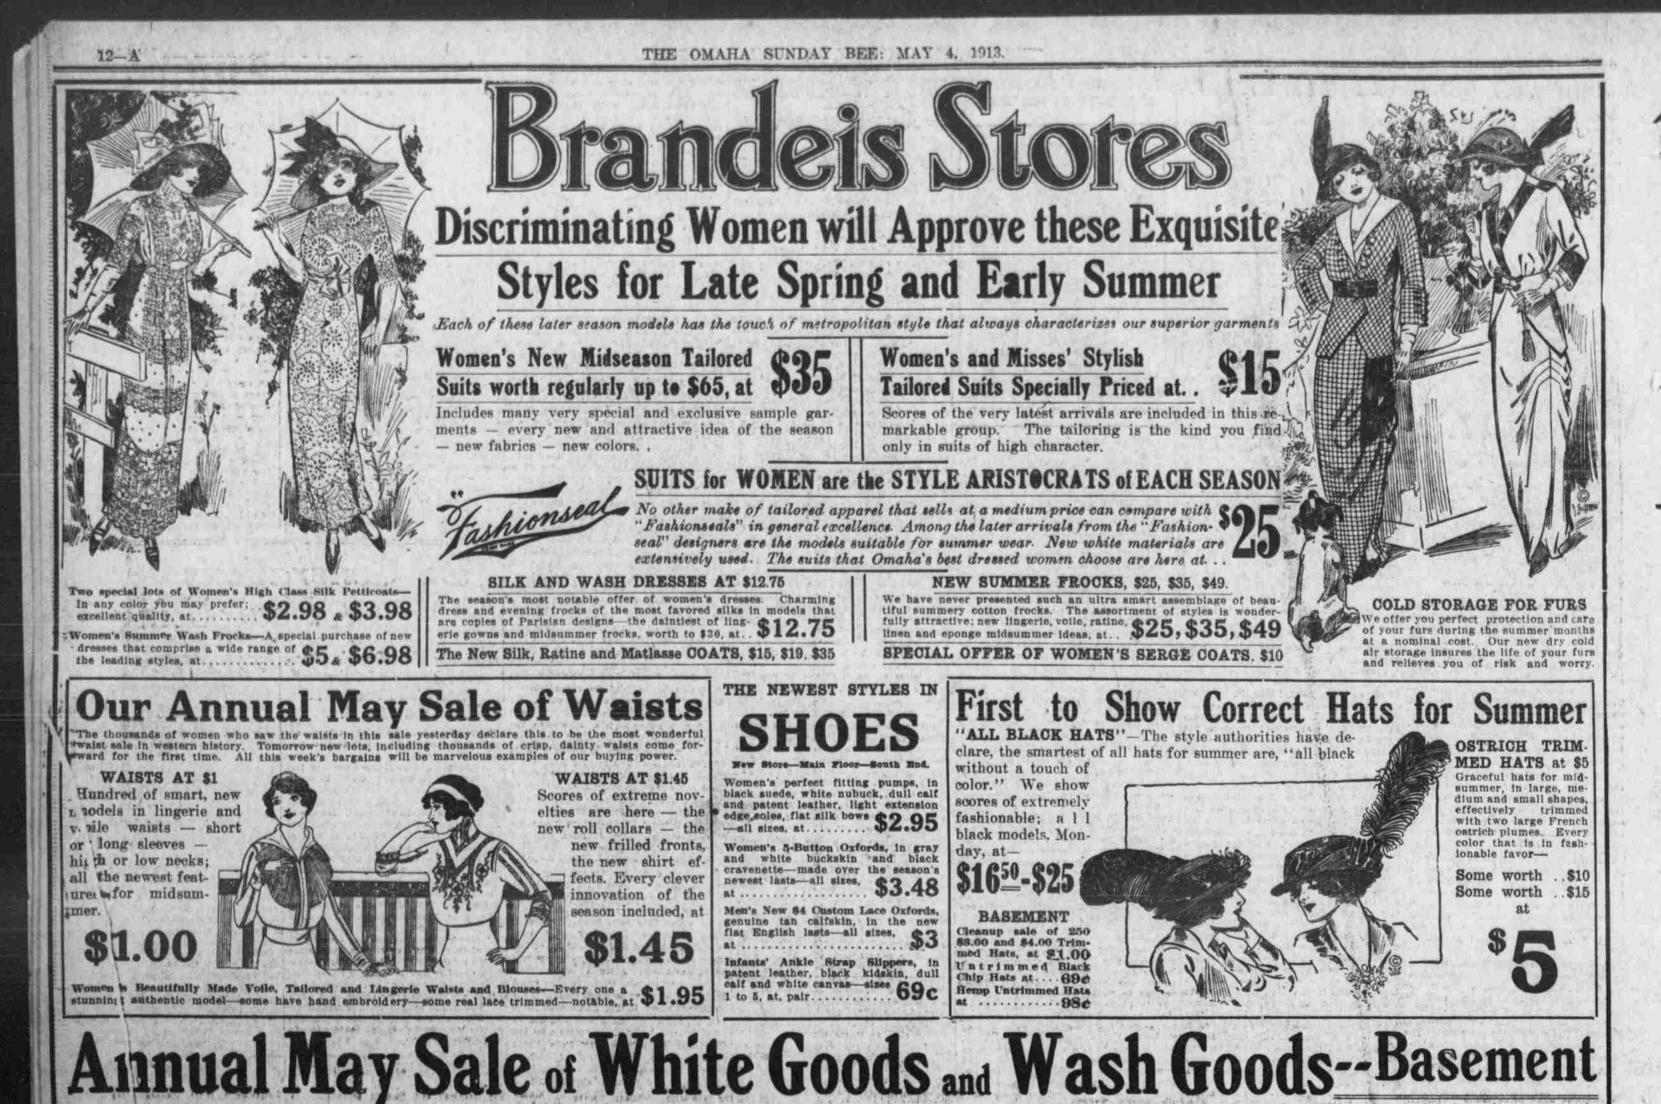

Imported and American made white goods, all new and desirable patterns we have secured from time to time at big bargains expressly for this annual sale event. 25c Linweave Suiting, manufactured expressly for women and chil-Fancy white flaxons, linaire and linweave in stripes, plaids, checks, etc. ON-KRUSH-

dren's sults, waists, nurses' uniforms, etc. Name stamped on selvage

How imported 2-tone Catmeal Papars, the hast estated line in Omnha. Papars worth up to sec. In 7 big lots, at the roll

-choice of any piece in our entire department-no matter what the



tra heavy good colors - base-ment. \$1.98

6 to

----- 98c

15c-27c