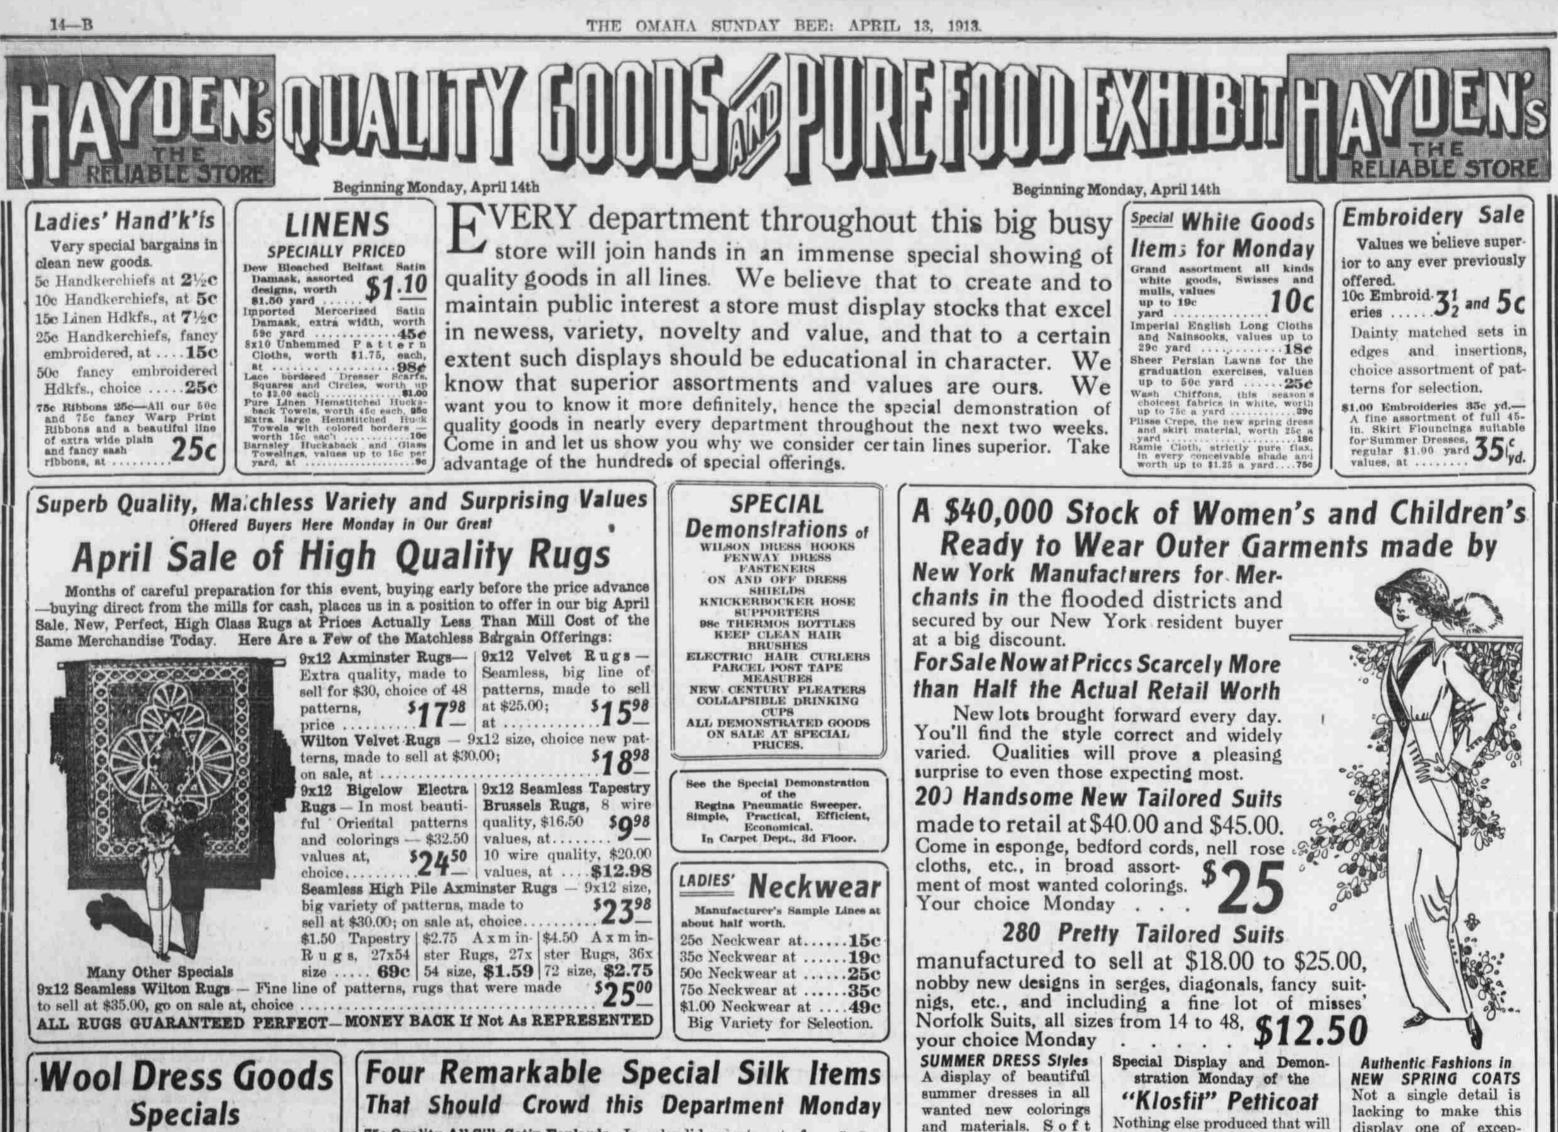

take its place with well dressed women. No bunching round the hips. A perfectly smooth fitting garment in scores of most beautiful styles. See them.

Imported JAPANESE KIMONOS Beautiful crepes and silks; a magnificent assortment of rich new styles, \$1.95, \$2.95 up to ..... \$25.00 display one of exceptional pleasing proportions. If there's a fabric most desired, its here; if there's a style you admire more than others, you'll find it surely among the broad assortment we have to offer. Exceptional values at prices from \$14.90, \$19.50 to ... \$35.00