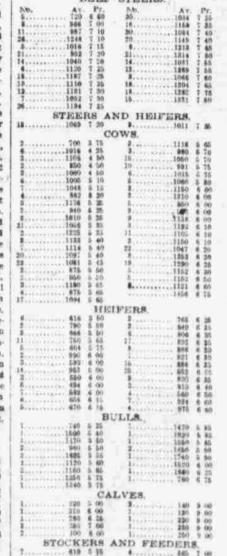

very duil and weak, with all the strength of the morning lost.

Stock cattle and feeders were in good demand and were free sellers at 111m prices. The offerings were pretty much all picked up in very good season.

Quotations on cattle: Good to choice beef steers, \$1.50@8.25; fair to good beef steers, \$1.50@8.25; fair to good beef steers, \$3.55@7.00; good to choice helfers, \$4.55@7.00; good to choice helfers, \$4.55@7.00; good to choice helfers, \$4.55@7.00; good to choice helfers, \$6.55@7.00; good to choice stockers and feeders, \$4.75@7.75; fair to good grades, \$5.00@6.00; common to fair grades, \$3.55@7.00; good to choice stockers and feeders, \$6.55@7.75; common to fair stockers and feeders, \$6.00; good to choice stockers and feeders, \$6.55@7.75; common to fair stockers and fe



BEEF STEERS.

HOGS Receipts of hogs were liberal again today making the total for the three days \$2.534 head, a falling off as compared with last week of over \$.000 head and a decrease as compared with a year ago of \$.000 head and over. year ago of \$000 head and over.

The market opened extremely slow and duil. General conditions were such that sellers all fait that they were entitled to a substantial advance while on the other hand buyers did not seem inclined to let the market go up if they could prevent it. As a result the trade during the greater part of the forencom was extremely slow and duil and it was after it o'clock before enough business had been done to make a market or establish quotations.

Shippers bought about half of the hogs.

Killing Cattle Strong to Ten Cents

Hig