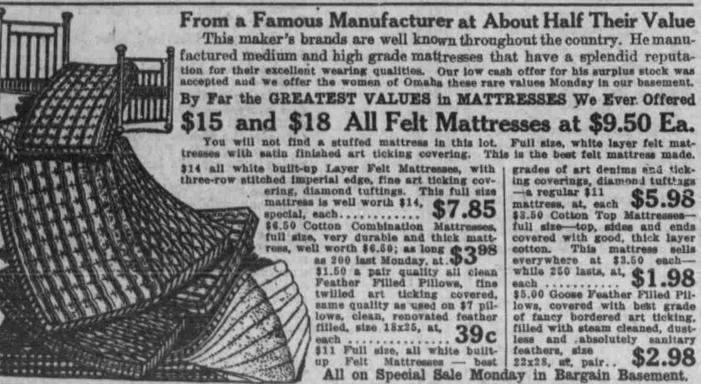

15c YARD | 75c LACES FOR 39c A YARD | \$1 LACES FOR 59c A YARD

Fine Ratine, imitation Venise, Macrame, Carrickmacross, Bohemian, Cluny and Filet Lace Bands and Edges, in white, black, cream and ecru, many up to 14 inches wide. Also Shadow Lace Edges and Bands in matched sets... 15C

Venise, Ratine and Crackley Mesh Lace Bands and Edges-All-over Laces and Nets up to 36 inches wide, in white, black, cream and ecru; 27-inch Shadow Lace Flouncings; also 42-inch Dewdrop Chiffons, in white and colors, 

Venise, Chantilly and Oriental Net Allevers, in black, navy and brown; also fancy silk embroidered All-overs, 27-in. Oriental and Shadow Lace Fjoundings, Venise and Behemian Lace Bands and Edges and Shadow Lace Edges and Galloons, at, yard........... 590

## A GREAT CASH PURCHASE OF MATTRESSES



## EXTRAORDINARY SALE OF DRESS FORMS, Main



stores at \$2, At 980. Dress Forms justable also non-adjustable forms—
Monday at big barguina

New Modest big barguina non- adjunt-

form made that has French contour complete fibre skirt, permitting while pinning ekirt elencope stantly the ables change from dress to n Jacket or waist form, Stand-Black jersey oov-

ered bust,

with Japanned

metal stand

cantors;

Perfect fitting bust form, covered with best grade jersey, with wood home use; Monday, at .... \$1.96 No other adjustable waist form compares with this one in quality and price. Opens in four parts and is adjustable at neck, bust, waist and hips (see cut) \$3.50. any height:

Adjust able rect" is an easily adjust-Dress Form at \$5.98 --Opens in four adjusted at wast, bust, hips, bac