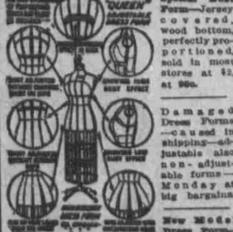

## EXTRAORDINARY SALE OF DRESS FORMS, Main

stores at \$2, At 980. Dress Forms justable also non-adjustable forms—
Monday at big barguina

New Modest big barguina non- adjunt-

form made that has French contour complete fibre skirt, permitting while pinning ekirt elencope stantly the ables change from dress to n Jacket or waist form, Stand-Black jersey oov-

ered bust,

with Japanned

metal stand

cantors;

Perfect fitting bust form, covered with best grade jersey, with wood home use; Monday, at .... \$1.96 No other adjustable waist form compares with this one in quality and price. Opens in four parts and is adjustable at neck, bust, waist and hips (see cut) \$3.50. any height:

Adjust able rect" is an easily adjust-Dress Form at \$5.98 --Opens in four adjusted at wast, bust, hips, back and skirt — regular \$10 value, at \$7.98 many adjust-ments at neck, walst, bust and hips; can be raised or lowered to any desired skirt lengthpractic ally Indestructible -worth \$8.50 -at ... \$5.98 "Rim press" Dress Form-Can be ad-