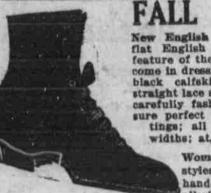

Fancy Light and Dark Outing Flannels, all kinds, Monday, yard ......5¢

**FOOTWEAR** New English Shoes for Women—The flat English last will be a popular feature of the new shoes for fall. They come in dressy black suede leather, dull black calfskin and tan calfskin, in straight lace styles, extremely low heels, carefully fashioned over lasts that insure perfect fit and comfort; silk fittings; all sizes and widths; at, pair...... \$3.95 Women's House Slippers-Strap