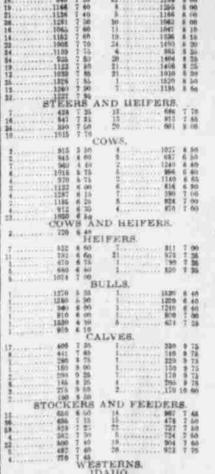

OMAHA, March 31, 1914.

year.

Primary corn receipts were \$13,000 bushels last Primary oats receipts were 618,000 bush-a and shipments 778,000 bushels last Ri

CARLOT RECEIPTS.

Chicago Wheat Corn. Oats.

Minneapolis. 271

Duluth Corn. Oats.

Duluth
Omaha

23 131 23
Kansas City
24 134 25
Kansas City
25 134 25
Kansas City
26 134 25
Kansas City
27 135 26
Kansas City
28 134 25
Kansas City
28 134 25
Kansas City
29 135 26
Kansas City
29 136 26
Kansas City
29 137 26
Kansas City
29 138 26
Kansas City
29 148 2

car, 64%c; 3 cars, 64%c; 1 car, 64c. No. mixed, 1 car, 63%c; 2 cars, 63%c; 4 Cars, 65c.

Omaha Cash Prices—Wheat: No. 2 hard, \$4@86c; No. 3, \$3½@86c; No. 4 hard, 75c; No. 3 apring, \$5½@86c; No. 4 spring, \$3½8½c; No. 2 durum, \$6@86½c; No. 3 durum, \$6@86½c; No. 3 durum, \$6@86½c; No. 3 white, 64½@86c; No. 4 white, 63@86½c; No. 3 white, 64½@865½c; No. 3 yellow, 64½@865½c; No. 3 yellow, 64½@865½c; No. 2, 64½@862; No. 3, 63½@86c; No. 4, 62½@863½c, Oata, No. 2 white, 37½@86c; No. 4, 62½@863½c, Oata, No. 2 white, 37½@86c; No. 4 white, 37½@86c; No. 1 feed, 56½c, Barley: Malting, 53@66c; No. 1 feed, 56c.