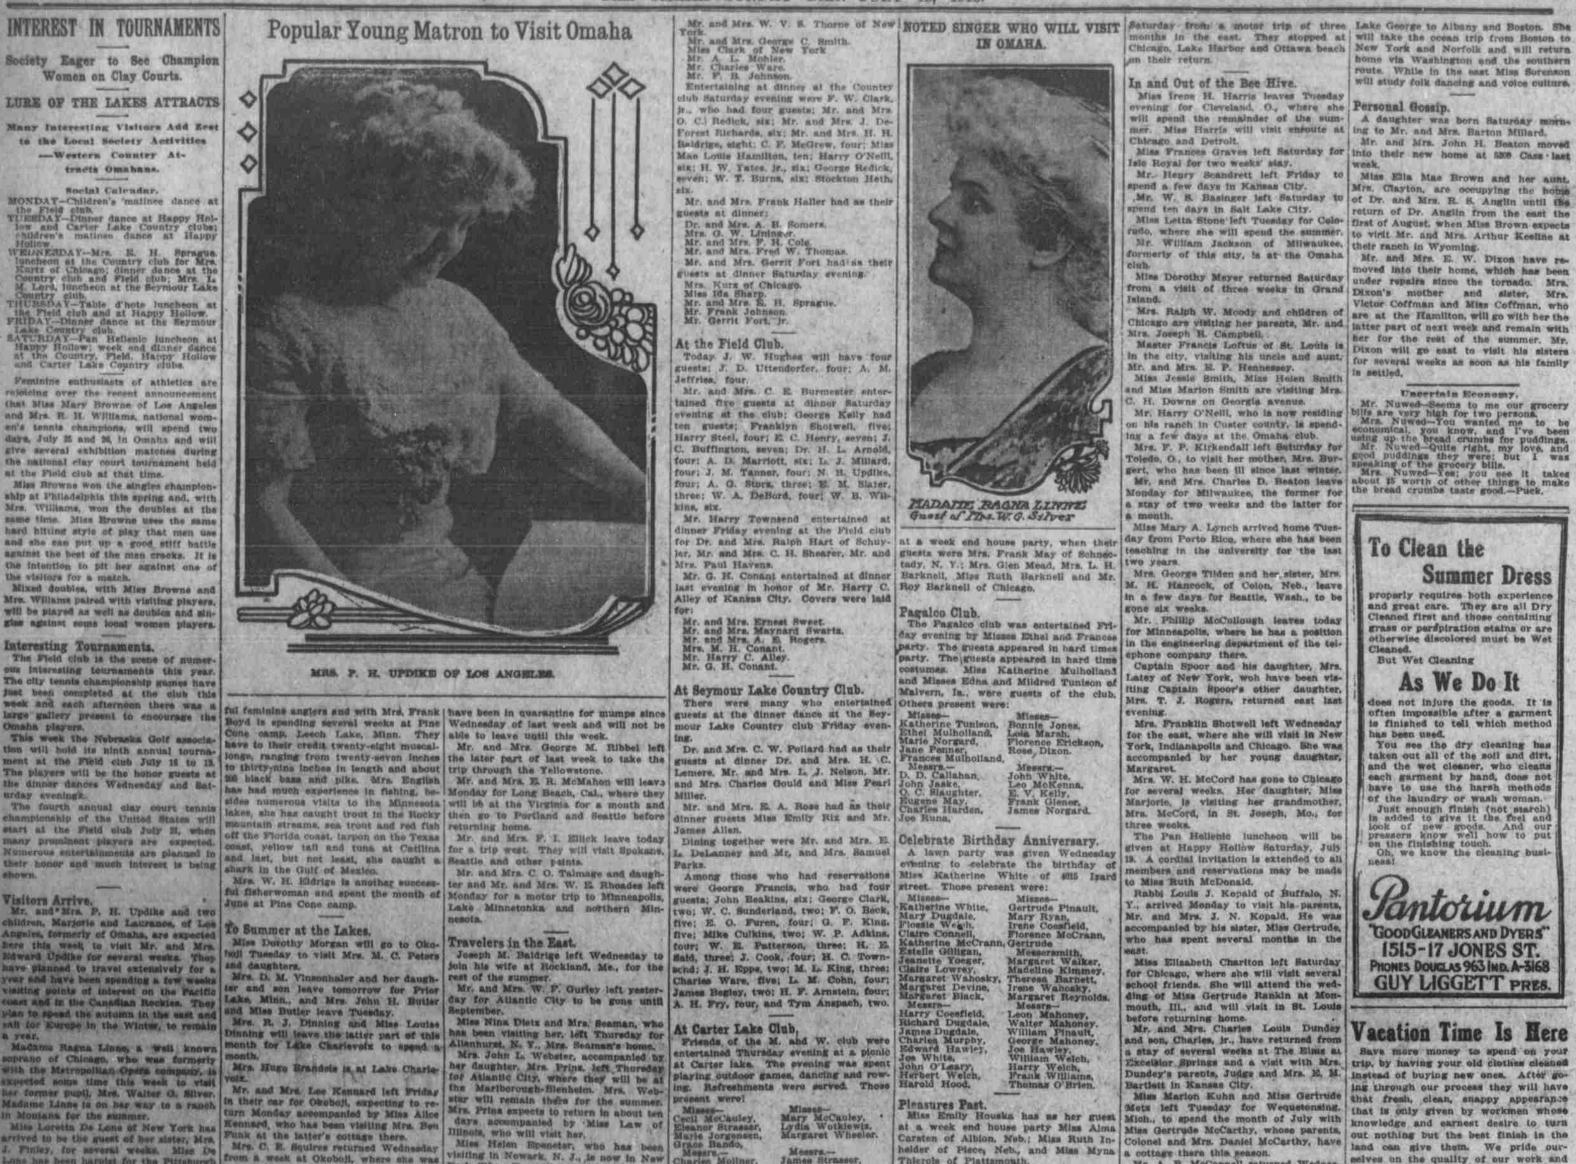

Madama Ragna Linne, a Well known soprano of Chicago, who was formerly with the Metropolitan Opens company, is expected some time this week to visit her former pupil, Mrs. Walter G. Silver. Madame Linne is on her way to a range