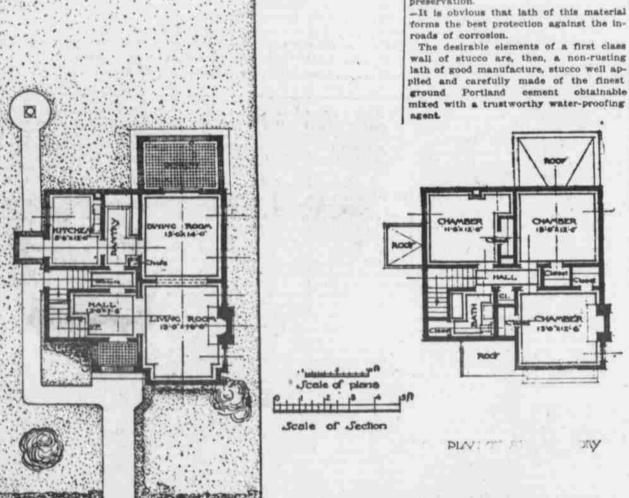

PLAN OF FIRST STORY

DEJIGN FOR A 4000 W STVCCO HOUSE Menry C.Gabale, Architect.

The 1900 Eucitel Building, Clerkland, O.

Awnings, Tents, Flags, Camp Cots and Stools, Canvas Porch Curtains, Etc. Of top-notch quality, and that no better can be made is evidenced by our phenomenal growth since 1889. Have us estimate on your work.