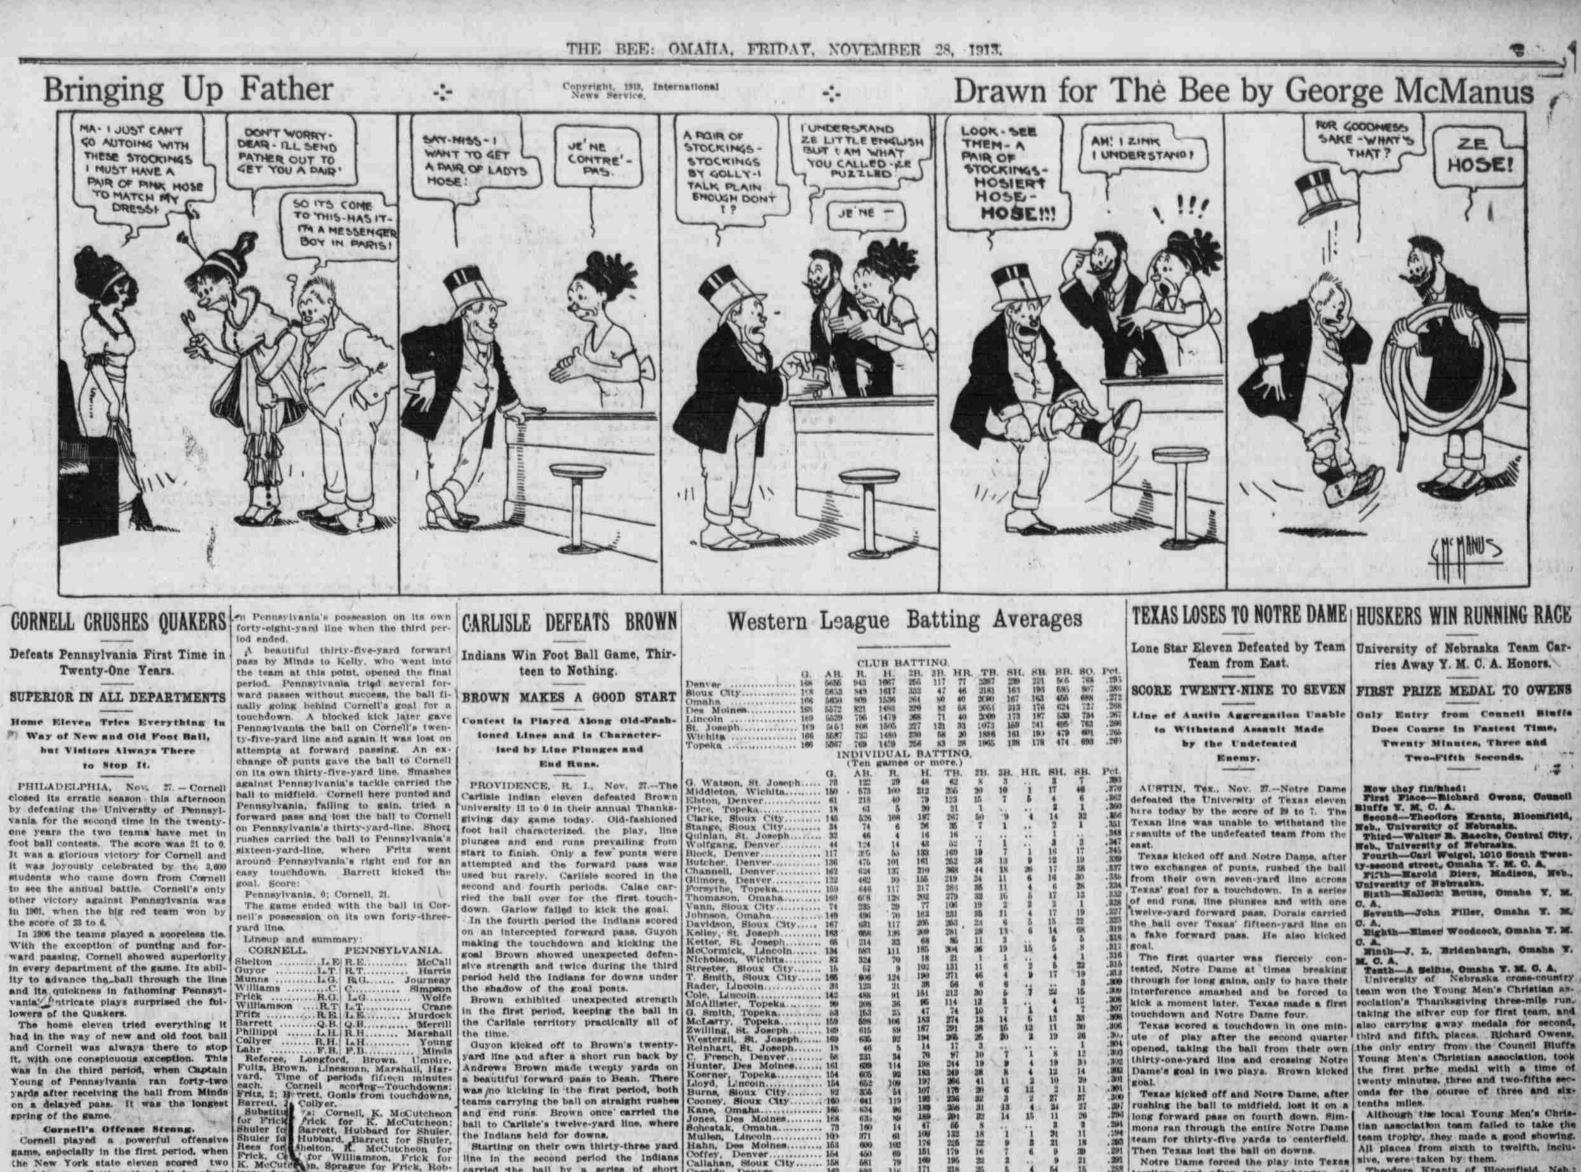

same, especially in the first period, when the New York state eleven scored two touchdowns. Getting the ball in about midfield. Cornell twice took it over by straight foot ball smashes at Pennsyl-vania's center and tackles and by short dashes outside of tackles. The second touchdown was made on more or less of a freak play. Cornell had taken the ball to the tan-yard line, where Barrett tried a field goal. He booted the ball and a field goal. He booted the ball and Avery.

it struck several Pennsylvania players Hastings High Cornell man fell on it. There was a conference among the officials and Cornell was allowed the score.

The final touchdown came toward the end of the last period. Cornell secured the ball on its own thirty-yard line and rushed half way to the Pennsylvania goal. Fritz dashed around the right side

for the touchdown. goal line in serious danger. Pennsylva- and with some effect by Spalding. success.

## Minds Punts Well.

Fritz and Barrett played dashing foot ball for Cornell, while Minds, despite his injured shoulder, punted well. His forward passes were long and well directed, but the receiving end of the play was slow in getting up to the ball. After the game Cornell students took possession of Franklin field and per-

formed the snake dance, afterward marching into town behind a brass band playing the tuneful Cornell song, "The Big Red Team."

Pennsylvania optned the game by kicking off to Cornell's fifteen-yard line. Cornell ran the ball back ten yards and on the first scrimmage Barrett fumbled. Cornell recovered a fumbled punt of 75 to 9. line. in midfield and by terrific smashes against Pennsylvania's tackle and center carried the, ball fifty yards over the down and Collyer kicking goal.

Cornell made a second touchdown as the ball to the ten-yard line, where Bar- evading half a dozen opponents. rett tried a field goal. The ball struck touchdown. Barrett kicked the goal.

## Forward Pass Fails.

Much of the playing in the second pertod was between the two thirty-five-yard had advanced a yard lines, the ball being frequently exchanged tage over Barrett. One Pennsylvania punt Haskell Outplays and on punts, in which Minds had the advanrolled to the one-yard-line and Cornell immediately kicked out. The forward pass was tried by each side without suc cess. The ball was in Pennsylvania's possession on Cornell's thirty-seven-yard line when the period ended. Score, end second period:

Cornell, 14; Pennsylvania, 6.

The first successful forward pass was made by Cornell early in the third period and a few minutes later Pennsylvania tried two in succession but failed. Suserior punting by Minds brought the ball time was made by Young, who took the ball from Minds on a delayed forward wenty-five-yard line, where Pennsyi-yania falled to advance it. The ball was

of the Quaker line without interference its season today by defeating spaulding At no period of the game was Cornell's used by Hastings for many long gains

nia once had an opportunity for a field In the last half Schissler's pupils made goal, but a forward pass was tried for seven touchdowns, four by Goldenstein, a possible touchdown, but it was not a two by Barr and one by Kindig. The