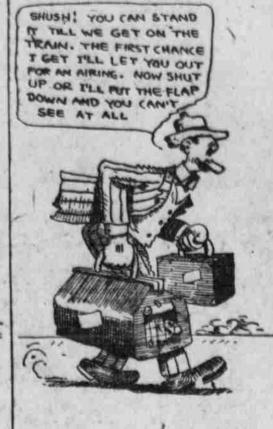

## And Now Jeff is Thoroughly in Sympathy With the Dog

#### Drawn for The Bee by "Bud" Fisher