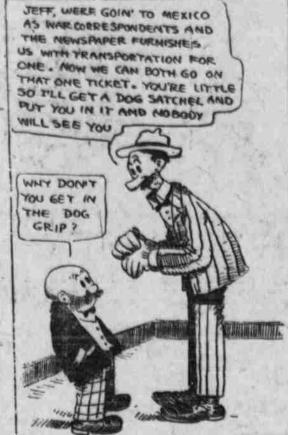

## And Now Jeff is Thoroughly in Sympathy With the Dog

#### Drawn for The Bee by "Bud" Fisher