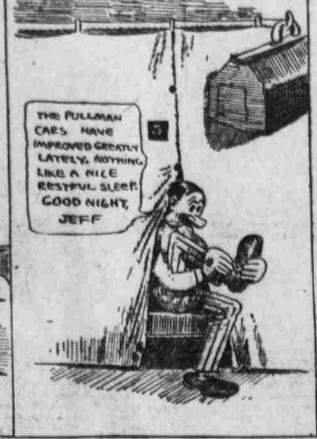

## And Now Jeff is Thoroughly in Sympathy With the Dog

#### Drawn for The Bee by "Bud" Fisher