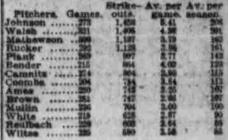

d this has been largely due to Centennial Brown, 147; Leon Ames, the performances of his wonderful 4-George Mullin, 764; Harry White, 655; year-old Tracery, which has won two of Reulbach, 666, and George Witten, 580.

the richest stakes on the British turf.

Harry Payne Whitney, who has had game from 1907 to 1918, inclusive, has been one of the largest strings in training at 6.4, Ed Walsh's figures being 4.22 Newmarket, has met with comparatively Chief Bender's 4.03. Only two of men mentioned have averaged more than 200 atrikeouts per campaign, the pair be-ing Johnson and Walsh. The centerner's average is 200, the westerner's 201. Rank-ing third on this basis is Christy Mathewson with 160. Walsh has been the busiest totler from 1900 to 1918, inclusive, with

from 1907 to 1913, inclusive:



**NEXT SCULLING RACE** BETWEEN ENGLISHMEN

BOSTON, Mass., Nov. 21-It begins to ing championship of the world will be between two Englishmen. William Albany has challenged Ernest Barry, the present title holder, to a match race for the title and \$1,000 a side next spring and has posted \$135 to bind the match.

For one week only we will

# SWEATERS DISCOUNT

place on sale our entire stock of high grade

SWEATERS AND SWEATER COATS

at a discount of 25 per cent. These are world's best makes and include such brands as Goldsmith, etc. Just the thing to wear under your overcoat these frosty

GEO. A. GRAHAI