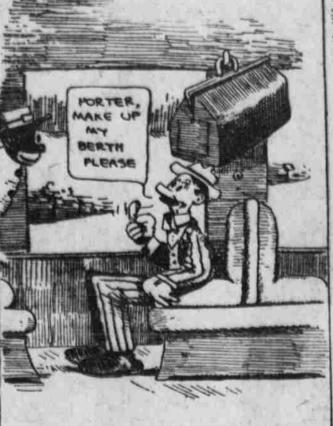

## And Now Jeff is Thoroughly in Sympathy With the Dog

#### Drawn for The Bee by "Bud" Fisher