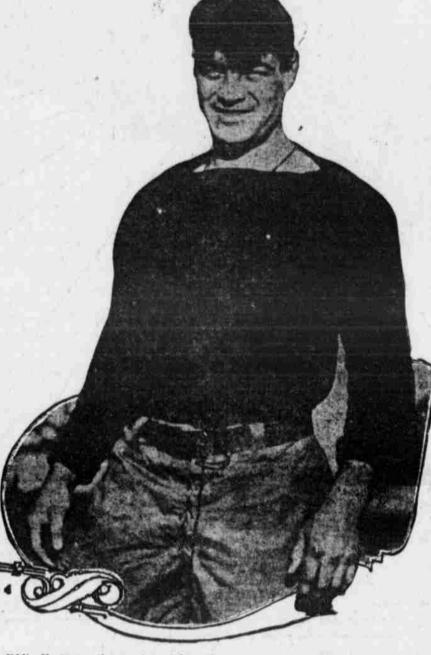

Eddle Hart was the great captain and squad after Dartmouth beat the Tiger fullback of Princeton's champion foot 6 to 0, but he could not round out Oblows, making sixty points between ball team of 1911. He took charge of the team to beat Brickley's great too.