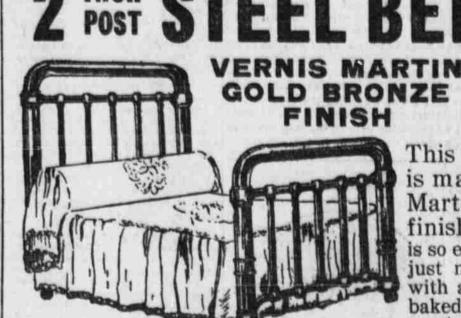

New Stoux City Pitcher. Pitcher Harry Gasper, the former Cin-cinnati slabster, has signed with the Sloux City Western league team for next

Key to the Situation-Bee Advertising

This handsome bed is made in Vernis Martin gold bronze finish, the finish that is so exceedingly popular just now. It is finished with a new lacquer and baked on so it will not tarnish or chip off. The

bed has large 2-inch continuous posts and is very strong and substantial as well as very imposing in appearance. The price mentioned is for the beds in the full size. The price is surprisingly low for such a splendid bed. Credit given.