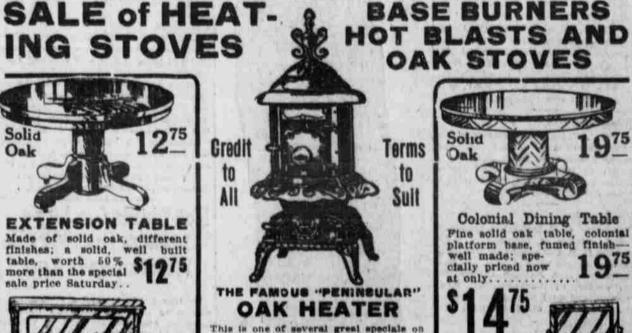

sale for Saturday. Extraordinary valnes in Base Burners, Hot Blasteand Oak Heaters. This splendid Oak Heater, guaranteed n every particular; draw enter grate. Two screw raft registers; nickled parts plated on copper draft and will not tarnish. Extra fine Oak heater, made in several sizes. This size now at only .....

TAX VYCAN Dresser Terms to Suit

Large Dresser, two top drawers, large mirror; special.